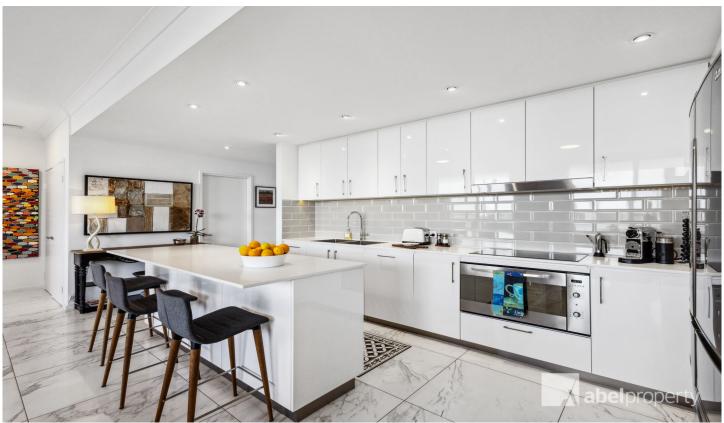

This unique residence offers an abundance of natural light, spacious rooms and luxurious upgraded finishes throughout the home. The open-plan living area seamlessly integrates with the gourmet kitchen. The striking island bench is the focal point of the design providing generous seating and storage. It is the heart of your new home - perfect for both casual family gatherings and formal entertaining.