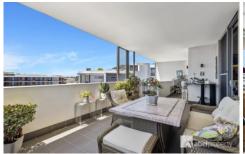

## 406/2 Wembley Court Subiaco WA

Offered for the first time since new - Apt 406 is the Signature Penthouse at the Viridian Apartments.

A classically excellent floorplan design - with 3 bedrooms, 2.5 bathroom in the perfect top floor corner spot and a north-facing balcony to top it all off - the perfect blend of luxury and functionality!