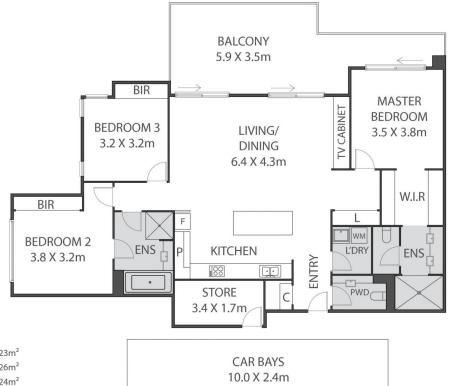

## 3 📭 2 🖺 2 😭

Type : Apartment Building Size : 123 sqm Land Size : 178 sqm

View: https://www.abelproperty.com.au/80058

79

Ryan Abel 08 9208 1999

Approximate Areas

 Residence:
 123m²

 Balcony:
 26m²

 Car Bays:
 24m²

 Store:
 5m²

178m²

(NOT ACTUAL LOCATION)

Total Area:

This floorplan is for illustration purposes only to show the layout of the property. Whilst every effort has been made to ensure the accuracy of this floor plan, all measurements, and any other information shown are an approximate interpretation only. Measurements and total areas do not include or account for wall thickness or roof area under eaves. Crib Creative will not be held liable or responsible for any error, omission, misrepresentation or use of any information shown on the final floor plan. Not to be used for any other purpose.