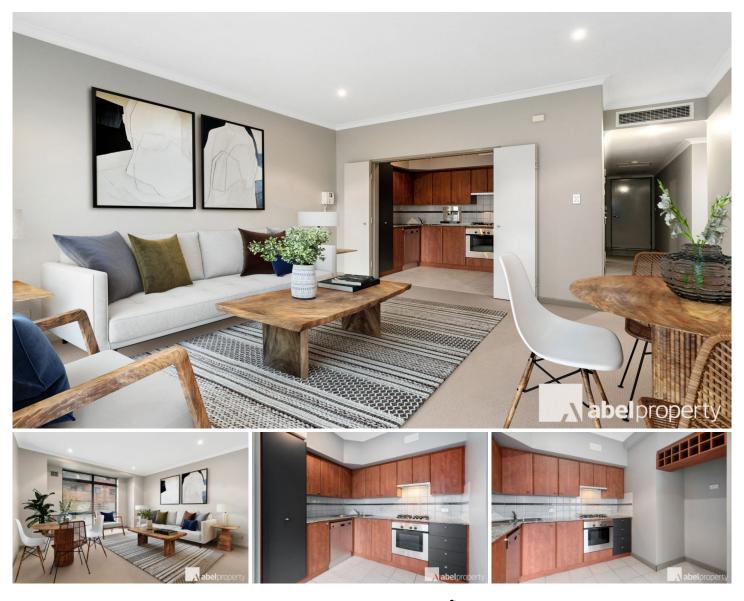

## 13/1 Brigid Road Subiaco WA

There is no doubt this stunning ground level apartment represents central, single level, low maintenance living at its best! Situated right in the thriving heart of Subiaco, the lifestyle opportunities at your doorstep are simply endless.

A generous open kitchen flows seamlessly to a spacious open plan living and dining area with split system air conditioning and westerly aspect. A generous master bedroom is equipped with a built - in robe and there is a substantial semi ensuite and separate European style laundry.

An east facing courtyard has a lovely private leafy aspect to beautifully manicured common grounds, the perfect spot to soak up the sun or relax with a glass of wine. There is