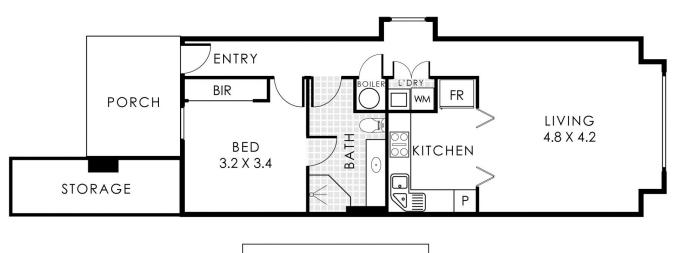

https://www.abelproperty.com.au

(NOT ACTUAL LOCATION)

Bit Booplan is or Buttachin purposes only to show the tayout of the propenty. While every effort 1 been used on constant processing of the second se

## 13/1 Brigid Road, Subiaco

Internal 57m<sup>2</sup> External 33m<sup>2</sup> Total Area 90m<sup>2</sup> Total Lot Size 90m<sup>2</sup>

abelproperty