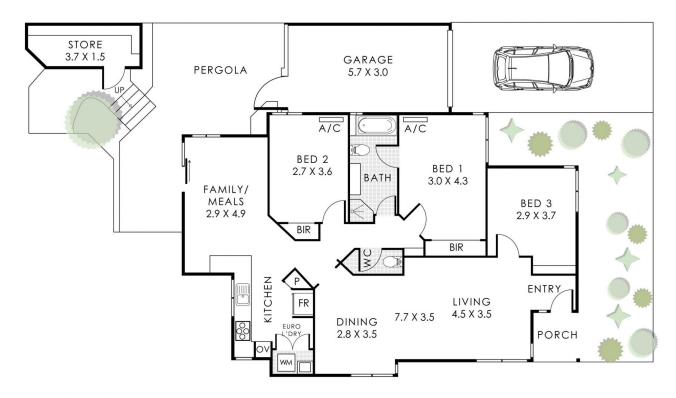

## 5/2 Grange Street, Claremont

Residence 104m² Store
Total Strata 220m² 5m² | Garage 17m²