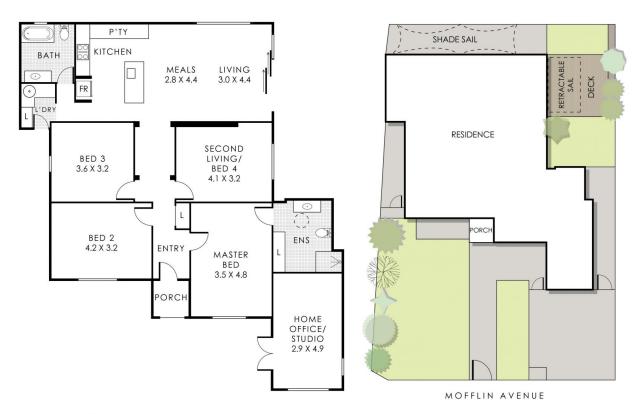

## 25 Mofflin Avenue, Claremont

 Residence
 137m²
 Porch
 2m²

 Total Area
 139m²
 Total Lot Size
 402m²

This toorpion is for likutration purposes only to show the byout of the property. While every effort has been made to ensure the accuracy of this floor plan, of measurements, and only other information shown one on approximate integrated in only. Measurements and total creaks as not include a concount few will inform a road reader. One clother will not be held total or responsible fact any error, ormation, margeresentation or use of any information shown on the final floor plan. Not to be used for any other purpose.