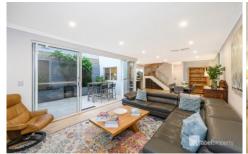

Taking full advantage of multiple zero 'setback' boundaries, every square inch of this building site has been maximized with still ample space for an internal entertaining courtyard that allows passive solar light to flood the kitchen and expansive upper-level living zone.