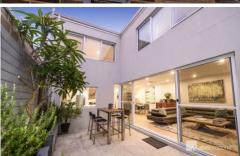

Taking full advantage of multiple zero 'setback' boundaries, every square inch of this building site has been maximized with still ample space for an internal entertaining courtyard that allows passive solar light to flood the kitchen and expansive upper-level living zone.