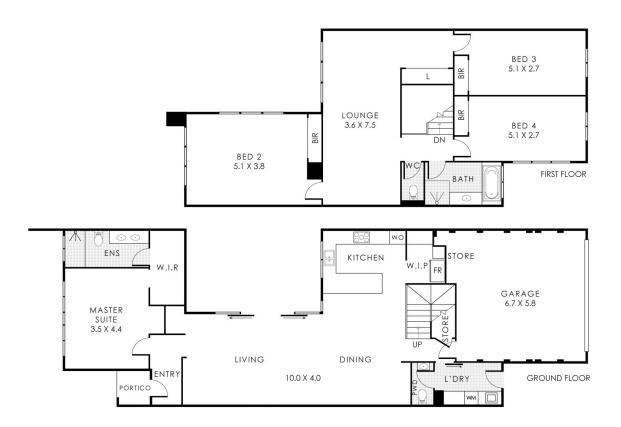

## 10 Lapsley Road, Claremont

Residence 229m² | Garage 35m² | Portico 2m² | Store 2m²

Total Area 268m²

has scoppish of an idealizing purpose of the floor plan. If important property must not been mode to ensure the occurry of this floor plan, of measurement, and any other information shown are an approximate interpretation only. Measurements and total areas do not include or account in wall facilities are not are an under even. Diff became with not the religible or report for any error, orision, managementation or use of any information shown on the final floor plan. Not to be used in any other purpose.