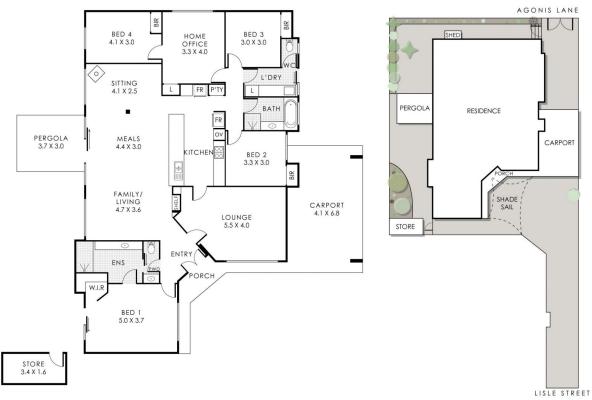

## **26B Lisle Street Mount Claremont WA**

HOME OPENS scheduled for this week now CANCELLED.

Quietly tucked away, this home is far more than meets the eye with its well-designed & family sized layout. Featuring 4 bedrooms plus home office and 2 separate living zones, there's enough space and separation for the larger families, younger execs looking for future expansion, farmers chasing a Perth base or even downsizers wishing for single-level convenience with some room for the grandkids. Easycare, low maintenance surrounding grounds all nestled so close to Mt Claremont Village shops & café, weekly farmers markets, prestigious schools & colleges, bus transport, Claremont Quarter & Floreat Forum majors shopping, numerous sporting facilities, parklands and the

## 26B Lisle Street, Mount Claremont

Residence 180m² | Store 5m² | Carport 28m² | Pergola

Total Area 230m² | Total Lot Size 550m² 11m² Porch 6m²