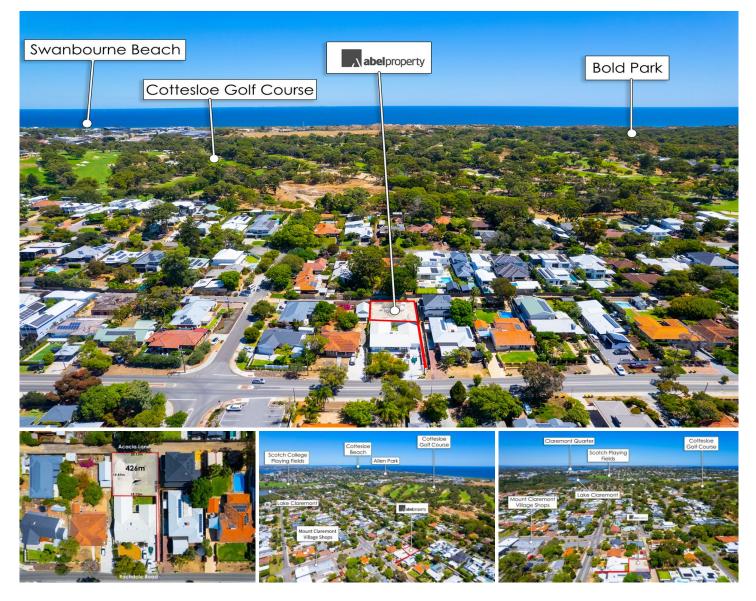

## 26 Acacia Lane Mount Claremont WA

Entry level buying to secure your slice of secluded terra firma heaven just metres from the vast expanses of the prestigious Cottesloe Golf Course and on the doorstep of Village Shops, Deli Chicchi, esteemed schools & colleges, numerous parklands & sporting facilities, bus & train transportation and stunning beaches & surf clubs.

With almost a perfect 20m x 20m square landholding site, this blank canvas offers super attractive dimensions to create & design the family home or Perth base you've always dreamt of??and in a location surrounded by salubrious homes all just moments from amenities that will make your life a breeze.