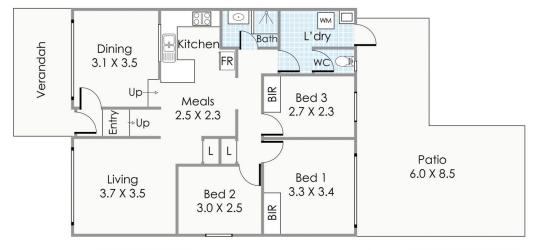

Approximate Areas

Residence: 89m² Verandah: 10m² Patio: 36m²

Total Area: 135m²

This floorplan is for illustration purposes only to show the layout of the property. Whist every effort has been made to ensure the accuracy of this floorplan, all measurements, and any other followands shown are an approximate interpretation only. Measurements and total areas do not include or account for wall thickness arroad rare under eaves. Cliff Creative will not be held fable or responsible for any error, omission, misrepresentation or use of any information shown on the final floor plan. Not to be used for noy inther purpose.