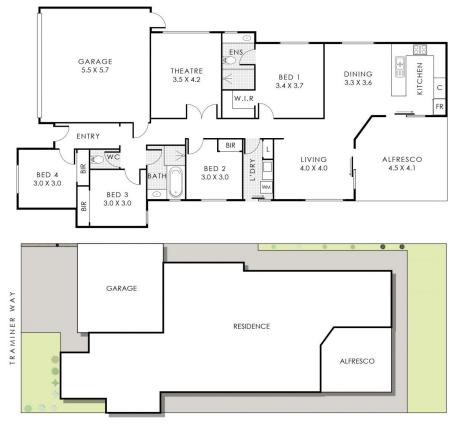

## 42 Traminer Way, Pearsall

Residence 142m<sup>4</sup> Alfresco 18m<sup>2</sup> Garage 31m<sup>2</sup> Total Area 191m<sup>2</sup> abelproperty

This floopion is for likeholding purposes only to show the logical of the purperty, White every effort has there is no regarding the integration only, Meau-Amment and total react do not include the course of an approximate integration only, Meau-Amment and total react do not include and course of an approximate integration on any Meau-Amment and total react do not include and meau. Other content and the second and and not information approximate the total based total on approximate and and and the second and and the head total on a the total total place. Not to be used for any other purpose.