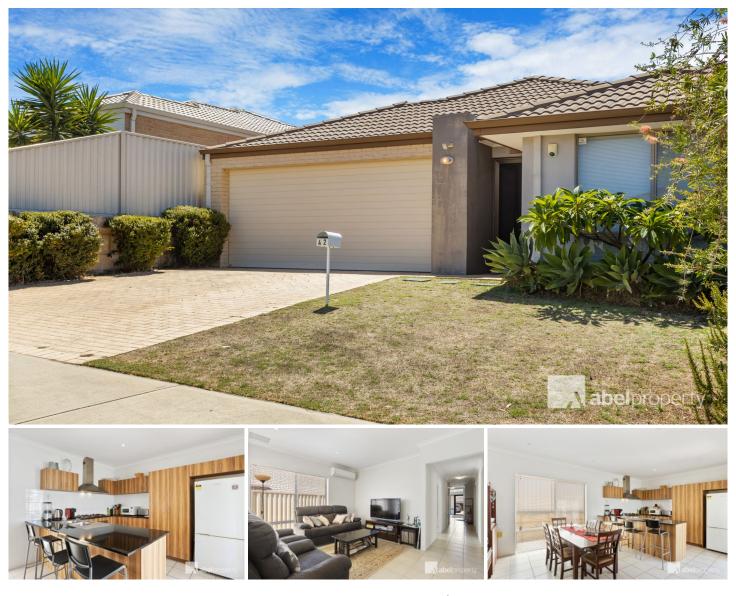

## 42 Traminer Way Pearsall WA

Welcome to 42 Traminer Way, Pearsall - a residence that seamlessly combines classic design with practical living. This well-appointed 4-bedroom, 2-bathroom home offers a perfect blend of style, functionality and a prime location close to parkland, shops, and transport.

Upon entering, you'll find a cozy Home Theatre/Media Room, ideal for family gatherings or entertaining guests. The modern Kitchen is equipped with a stone bench, gas cooktop, and ample cupboard space. The Open Plan Family/Dining area, air-conditioned, opens up to the outdoor entertainment area, creating a seamless blend of indoor and outdoor living.

The Main Bedroom serves as a private retreat, featuring a walk-in robe, recessed ceiling, and on suite bathroom Three additional bedrooms, each with modern