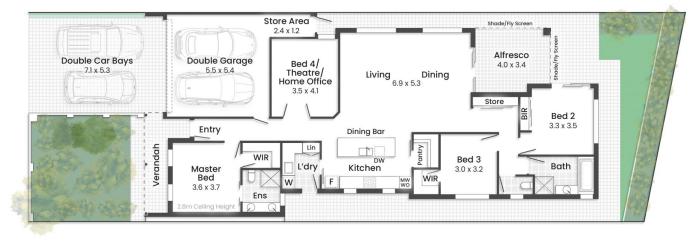

Your local beaches are South Beach and South Freo Dog beach and are only 3 kilometres away!

The home comprises of three to four bedrooms, two bathrooms, an abundant light filled open plan living, dining

## 4 🛤 2 🏪 4 🚘

| Туре                 | : House                                 |
|----------------------|-----------------------------------------|
| <b>Building Size</b> | : 202 sqm                               |
| Land Size            | : 386 sqm                               |
| View                 | : https://www.abelproperty.com.au/80058 |
|                      | 65                                      |

Dimensions and Areas are approximate. Drawn for presentation puposes only.

info@openpad.com.au © openpad