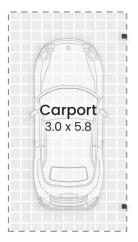

## 2 📭 1 🖺 1 🗬

Type : Apartment Building Size : 69 sqm

View: https://www.abelproperty.com.au/80058

64

Kyle Peters 08 9208 1999

For full version visit the website

FIRST FLOOR GROUND FLOOR

(m)