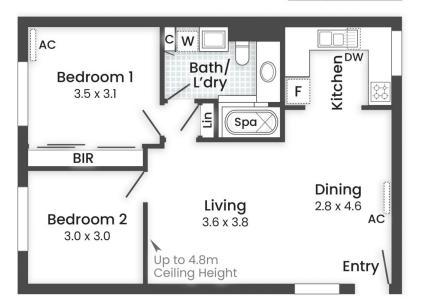

## 2 📭 1 🖺 1 🗬

Type : Apartment Building Size : 69 sqm

View: https://www.abelproperty.com.au/80058

64

Kyle Peters 08 9208 1999

For full version visit the website

FIRST FLOOR GROUND FLOOR

(m)