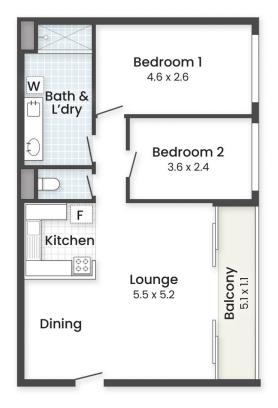

## 2 📭 1 🖺 1 🗬

Type : Apartment Building Size : 72 sqm

View: https://www.abelproperty.com.au/80058

63

Kyle Peters 08 9208 1999

For full version visit the website

Strata Areas:

Apartment (inc. Balcony)

Total 72m²

Wilton Court 21/375 Stirling Hwy CLAREMONT

Dimensions and Areas are approximate. Drawn for presentation puposes only.