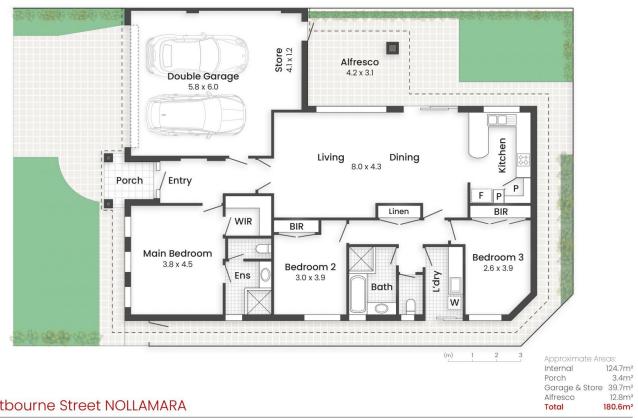

## 55 Eastbourne Crescent Nollamara WA

Welcome to contemporary Family living, styling and design delivered in a convenient location near local shopping centre, restaurants, parks, and local schools.

This wonderful, incredibly well maintained, property represents a terrific opportunity to either 'nest or invest' in this Family suburb and is a must to inspect.

Upon arrival you're greeted by a tree filled, landscaped and water wise front yard and garden, providing a great street scape to this warm and welcoming home.

The home, well designed and laid out throughout with high ceilings, comprises of three bedrooms, the master with an ensuite, as well as a great family bathroom, separate

## 3 🕮 2 🟪 2 🖨

Type : House Building Size : 180 sqm Land Size : 319 sqm

View: https://www.abelproperty.com.au/80058

62

Kyle Peters 08 9208 1999

## 55 Eastbourne Street NOLLAMARA

Dimensions and Areas are approximate. Drawn for presentation puposes only.

info@openpad.com.au @ openpad