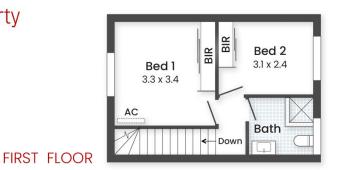

2 📭 1 🖺 1 🗬

Type : Townhouse Building Size : 62 sqm

View: https://www.abelproperty.com.au/80058

61

Kyle Peters 08 9208 1999

For full version visit the website

(m) 1 2 3

GROUND FLOOR