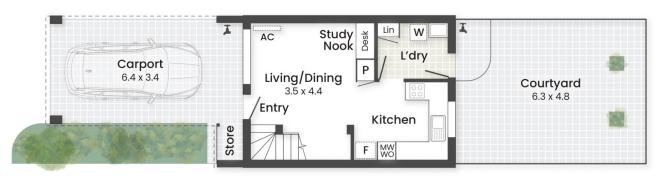

2 📭 1 🖺 1 🗬

Type : Townhouse Building Size : 62 sqm

View: https://www.abelproperty.com.au/80058

61

Kyle Peters 08 9208 1999

For full version visit the website

(m) 1 2 3

GROUND FLOOR

Strata Areas:
Residence 62m²
Other Areas:
Caport 23m²
Front Garden 8m²
Courtyard 30m²
Total 123m²

Dimensions and Areas are approximate. Drawn for presentation puposes only.

info@openpad.com.au @ openpad