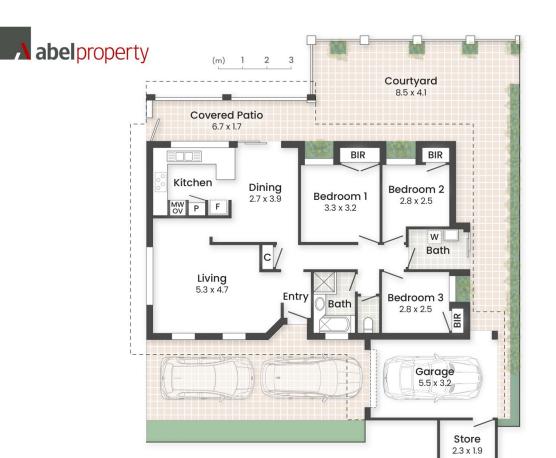

Perfect for all, up sizers, downsizers, and investors alike the home has been well kempt throughout.

The home comprises of three bedrooms, one bathroom with separate toilet, a light filled living area and an open plan kitchen and dining area.

## 3 🚐 1 🔓 2 🗬

Type : Villa Building Size : 107 sqm Land Size : 237 sqm

View: https://www.abelproperty.com.au/80058

60

Kyle Peters 08 9208 1999

Strata Areas
Internal Area 10
Surrounding Yard 13
(inc Patio & Garage)
Storeroom

102m² 130m² ge) 5m² **237m²** 

Total

Dimensions and Areas are approximate. Drawn for presentation puposes only.

info@openpad.com.au @ openpad