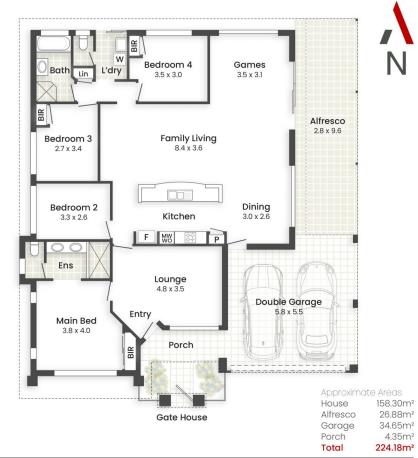

This wonderful home is a must to inspect.

The home, beautifully maintained and thoughtfully designed throughout, comprises of four bedrooms, a convenient and stylish ensuite bathroom as well as a second Family bathroom with a bath, separate laundry and sprawling open plan kitchen, living and dining area with a second separate living area perfect as an adult's retreat.

It's further complemented with an alfresco living area

For full version visit the website

## 4 🕒 2 📛 2 🖨

Type : House Building Size : 224 sqm Land Size : 510 sqm

View: https://www.abelproperty.com.au/80058

59

Kyle Peters 08 9208 1999

30m

RESIDENCE

30m

Double Garage

Dimensions and Areas are approximate. Drawn for presentation puposes only.

16.55m

info@openpad.com.au © openpad