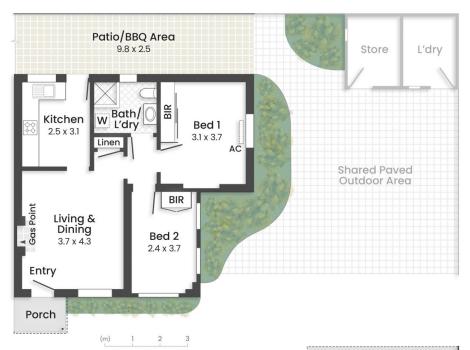

This gorgeous home is within easy walking distance to buses, local shopping centre, restaurants, bars, parks, as well as the majestic Swan River and the University of Western Australia.

The home is in a small complex of only 8 apartments.

## 2 🕒 1 📛 1 🗬

Type : Apartment Building Size : 58 sqm

View: https://www.abelproperty.com.au/80058

58

Kyle Peters 08 9208 1999

For full version visit the website

**abel**property

Apartment 58n
Exclusive Use Area
Car Bay 14n

Dimensions and Areas are approximate. Drawn for presentation puposes only.

info@openpad.com.au @ openpad

Strata Area