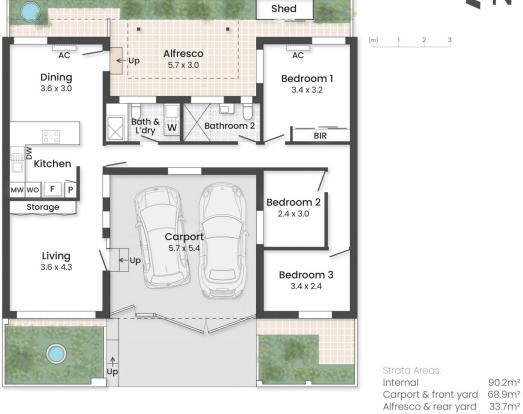

## 3 📭 2 🖺 2 🖨

Type : Villa
Building Size : 96 sqm
Land Size : 193 sqm

View: https://www.abelproperty.com.au/80058

57

Kyle Peters 08 9208 1999

Dimensions and Areas are approximate. Drawn for presentation puposes only.