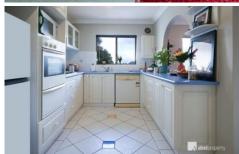

With good proportions and ceiling height throughout, this home offers two bedrooms, both with great natural light and both with built-in robes. A reverse cycle split system air

For full version visit the website