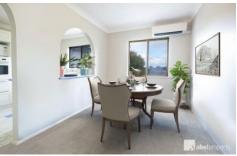

With good proportions and ceiling height throughout, this home offers two bedrooms, both with great natural light and both with built-in robes. A reverse cycle split system air

For full version visit the website