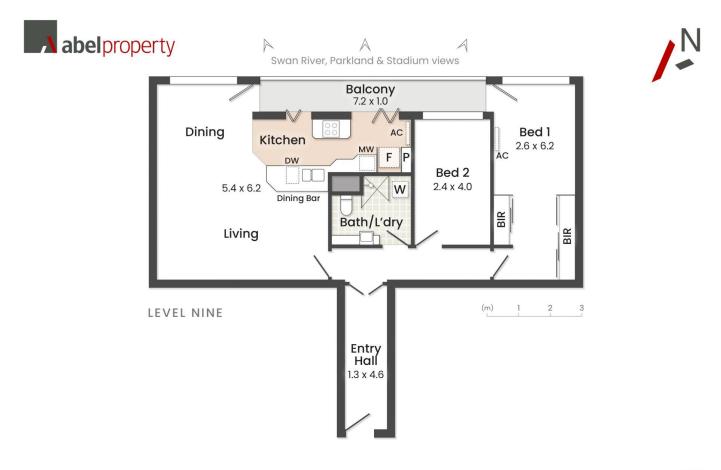

## For full version visit the website

| 2 🍋 | 1 🚔 | 1 🚘 |
|-----|-----|-----|
|-----|-----|-----|

| Туре      | : Apartment                               |
|-----------|-------------------------------------------|
| Land Size | : 95 sqm                                  |
| View      | : https://www.abelproperty.com.au/8005854 |

Kyle Peters 08 9208 1999

Total Strata Area 90m²

Dimensions and Areas are approximate. Drawn for presentation puposes only.

info@openpad.com.au © openpod