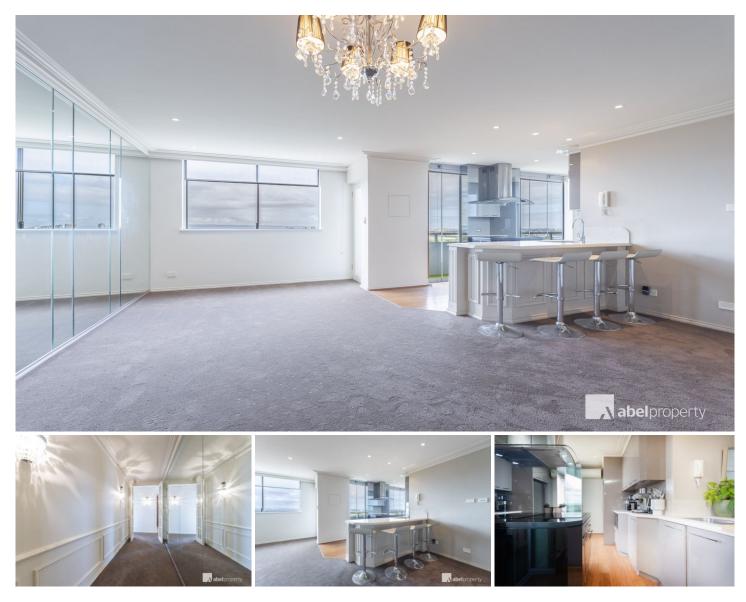

## 94/96 Guildford Road Mount Lawley WA

Home Open cancelled Saturday 10 June - Please call to arrange an inspection.

Welcome to the Penthouse.

Located on the 9th floor of this well-established and maintained building, this beautiful top floor apartment provides enormous opportunity to the discerning buyer with truly amazing views of the Swan River, Perth CBD and all the way out to Perth's foothills.

These views can never be built out!

This home is secure, peaceful, and quiet, complementing all the conveniences and benefits of this unique riverside