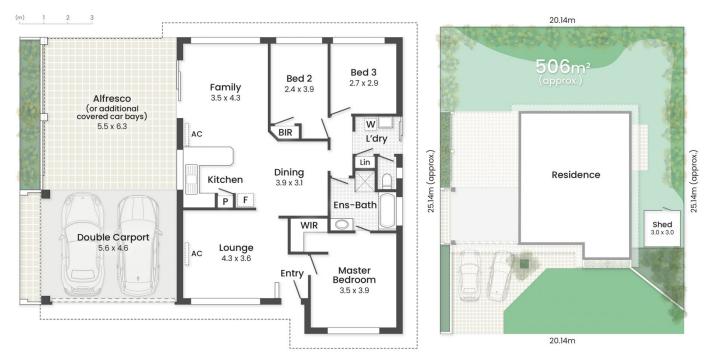

## SECOND CHANCE

Location, location, location with nearby lifestyle opportunities galore, this Family Home sits on a substantial 506m2 of land surrounded by sought after local amenities and attractions.

Maintained throughout, this well-located family home sits well on its corner position and offers 3 bedrooms, double car garage, small shed, and opportunity to add your own flair to the kitchen, laundry and bathroom, which are comfortable and ready to go now.

The Master bedroom has direct access to the bathroom, has a walk in robe and offers good separation from the

3 📭 1 🚔 4 😭

Type : House Land Size : 506 sqm

View: https://www.abelproperty.com.au/8005853

Kyle Peters 08 9208 1999

For full version visit the website

Sample Areas:
House 109m²
Carport 26m²
Alfresco 35m²
Total 170m²