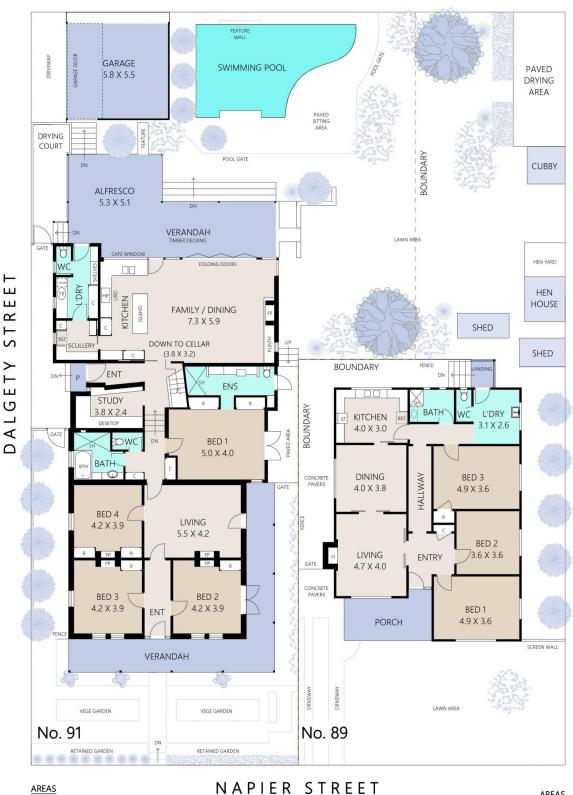

### RIGHT OF WAY

AREAS No. 91 GROUND

INTERNAL - 237m<sup>2</sup> CARPORT - 32m<sup>2</sup> FRONT VERANDAH - 38m<sup>2</sup>

ALFRESCO / VERANDAH - 52m<sup>2</sup>

**BASEMENT** CELLAR - 12m<sup>2</sup> TOTAL - 371m<sup>2</sup> LAND SIZE - 790m<sup>2</sup>

**AREAS** No. 89 INTERNAL - 138m<sup>2</sup> PORCH - 13m<sup>2</sup> REAR LANDING - 2m<sup>2</sup> TOTAL - 153m<sup>2</sup> LAND SIZE - 523m<sup>2</sup>

# 89 & 91 Napier Street, Cottesloe

TOTAL LAND SIZE - 1313m<sup>2</sup>

PLAN IS APPROXIMATE AND REPRESENTATIONAL ONLY

# RIGHT OF WAY

## NAPIER STREET