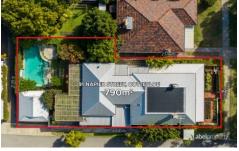

### RIGHT OF WAY

AREAS No. 91 GROUND

INTERNAL - 237m<sup>2</sup> CARPORT - 32m<sup>2</sup> FRONT VERANDAH - 38m<sup>2</sup>

ALFRESCO / VERANDAH - 52m<sup>2</sup>

**BASEMENT** CELLAR - 12m<sup>2</sup> TOTAL - 371m<sup>2</sup> LAND SIZE - 790m<sup>2</sup>