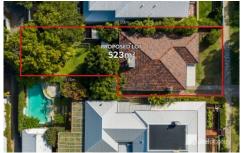

**AREAS** No. 89 INTERNAL - 138m<sup>2</sup> PORCH - 13m<sup>2</sup> REAR LANDING - 2m<sup>2</sup> TOTAL - 153m<sup>2</sup> LAND SIZE - 523m<sup>2</sup>

#### <u>AREAS</u>

No. 89

INTERNAL - 138m² PORCH - 13m² REAR LANDING - 2m² TOTAL - 153m² LAND SIZE - 523m²