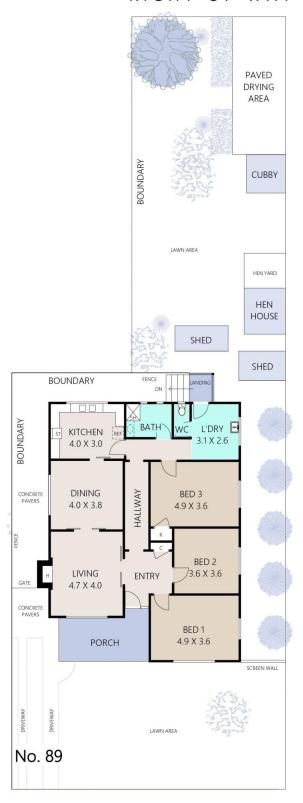

#### <u>AREAS</u>

No. 89

INTERNAL - 138m² PORCH - 13m² REAR LANDING - 2m² TOTAL - 153m² LAND SIZE - 523m²

# 89 Napier Street, Cottesloe

PLAN IS APPROXIMATE AND REPRESENTATIONAL ONLY