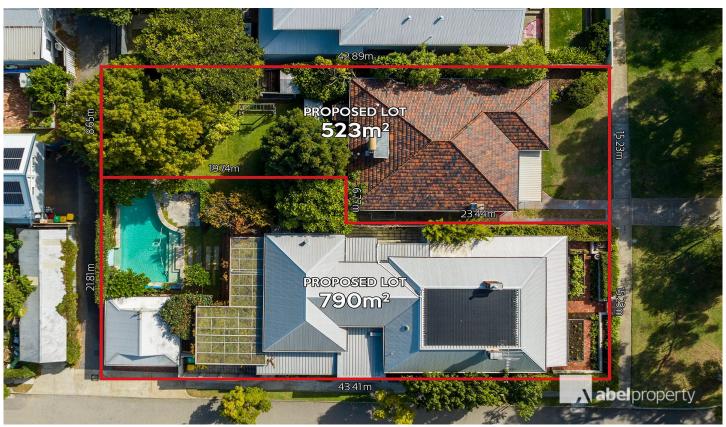

## 89 Napier Street Cottesloe WA

Wow what an opportunity!! 89-91 Napier Street, Cottesloe

Two homes side by side straddling 2 lots, corner location totaling 1310sqm

Property 1 - 91 Napier Street , Cottesloe - 658sqm Allotment

### RIGHT OF WAY

AREAS No. 91 GROUND

INTERNAL - 237m<sup>2</sup> CARPORT - 32m<sup>2</sup> FRONT VERANDAH - 38m<sup>2</sup>

ALFRESCO / VERANDAH - 52m<sup>2</sup>

**BASEMENT** CELLAR - 12m<sup>2</sup> TOTAL - 371m<sup>2</sup> LAND SIZE - 790m<sup>2</sup>

**AREAS** No. 89 INTERNAL - 138m<sup>2</sup> PORCH - 13m<sup>2</sup> REAR LANDING - 2m<sup>2</sup> TOTAL - 153m<sup>2</sup> LAND SIZE - 523m<sup>2</sup>

# 89 & 91 Napier Street, Cottesloe

TOTAL LAND SIZE - 1313m<sup>2</sup>

PLAN IS APPROXIMATE AND REPRESENTATIONAL ONLY