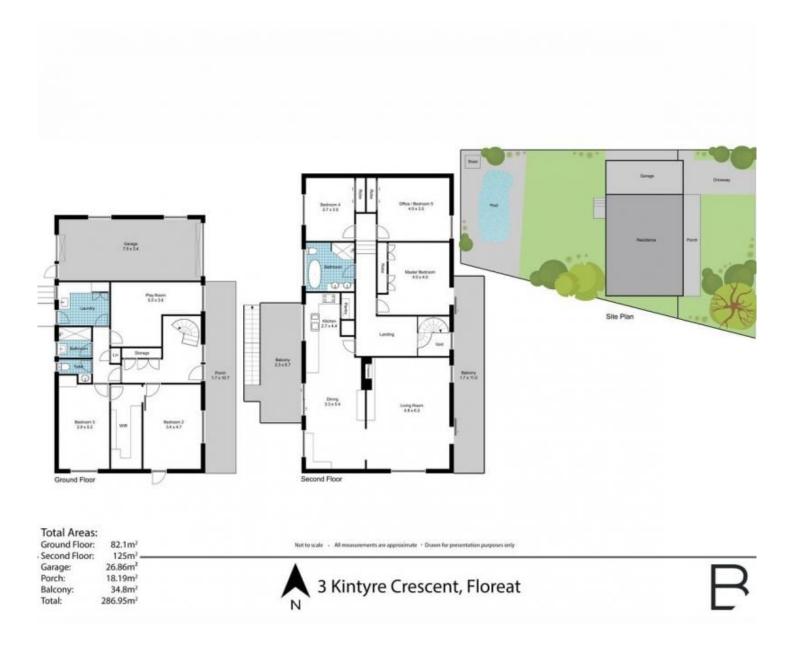

## **3 Kintyre Crescent Floreat WA**

"Chalet Floreat" also known as 3 Kintyre Crescent is a rare gem, fully renovated in a unique and stunning way that will leave you in awe at every turn. A captivating 5-bedroom, 2-bathroom two-storey residence that seamlessly blends European elegance with the Australian dream lifestyle. Renovated throughout, this character-laden home offers a modern twist that will enchant the discerning buyer.

## 5 🛤 2 🚔 2 🚘

| Гуре      | : House                                   |
|-----------|-------------------------------------------|
| Land Size | : 837 sqm                                 |
| View      | : https://www.abelpropertv.com.au/8005849 |