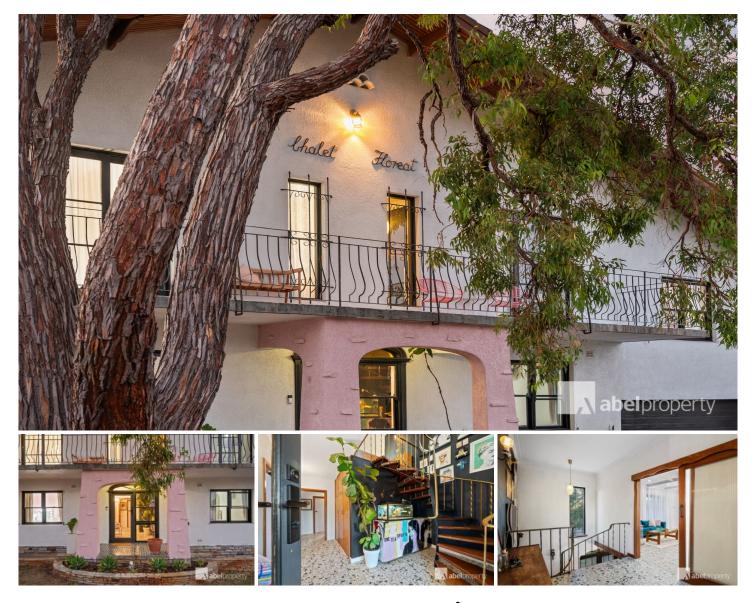

## **3 Kintyre Crescent Floreat WA**

"Chalet Floreat" also known as 3 Kintyre Crescent is a rare gem, fully renovated in a unique and stunning way that will leave you in awe at every turn. A captivating 5-bedroom, 2-bathroom two-storey residence that seamlessly blends European elegance with the Australian dream lifestyle. Renovated throughout, this character-laden home offers a modern twist that will enchant the discerning buyer.

Kids and pets will revel in the expansive backyard, complete with a fenced below-ground swimming pool - the ultimate setting for summer fun and games. Enjoy breathtaking sunset views from the delightful upstairs balcony, extending the living space seamlessly into the outdoors.