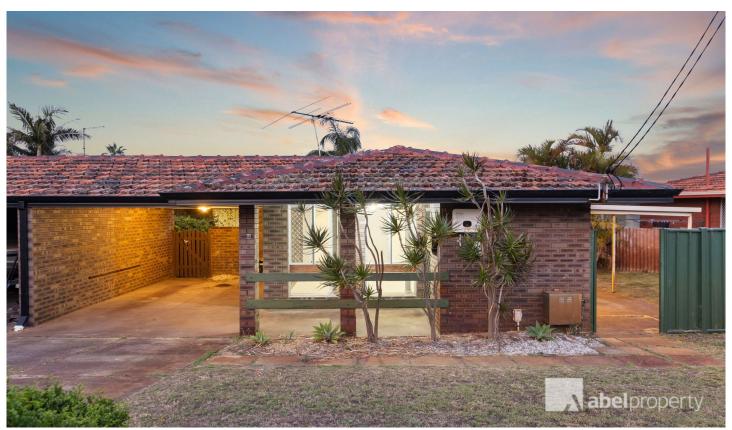

## 13B Tabard Street Greenwood WA

Welcome to your new home in the heart of Greenwood, a peaceful haven nestled away from the hustle and bustle of main roads.

The property itself boasts a generous landholding of 336 square meters, providing ample space for various outdoor activities. With 3 bedrooms and 1 bathroom, this home is well-suited for families or those looking for a comfortable living space. The added convenience of an undercover carport ensures protection for your vehicle and easy access to your home.

Enjoy a brand-new installed kitchen, never used before, offering modern amenities for your cooking pleasure. Furthermore, the entire property has been freshly painted, providing a clean and welcoming atmosphere throughout. This charming property is perfectly situated, with