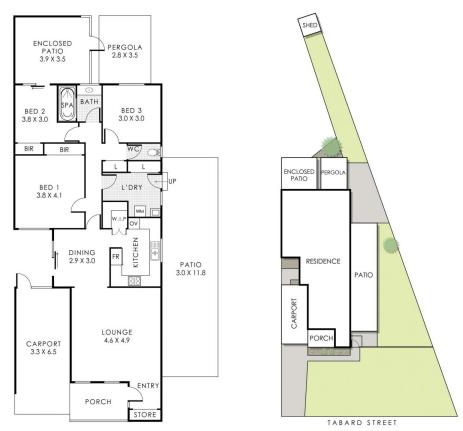

## 13B Tabard Street, Greenwood

Residence 108m² | Carport 38m² | Porch 6m² | Patio 35m² | Pergola 10m² | Enclosed Patio 14m² Total Area 211m² | Total Lot Size 336m²

Into boolpain so insutration purposes only to store the syour of the property, while every effort from been made to make the accuracy of this foot plan, of insucurements, and only only the information shown on an approximate integrated from only the sourcements and stold crease do not include a concount for well informs or not desired. The Measurements and stold crease do not include a concount for well informs or not desired. The Measurements and stold creases do not include a concount for well informs or not include an account for well decided in the second decided with only the find follow or not include the concount for well and concount for well decided with only the find follow the second of the secon