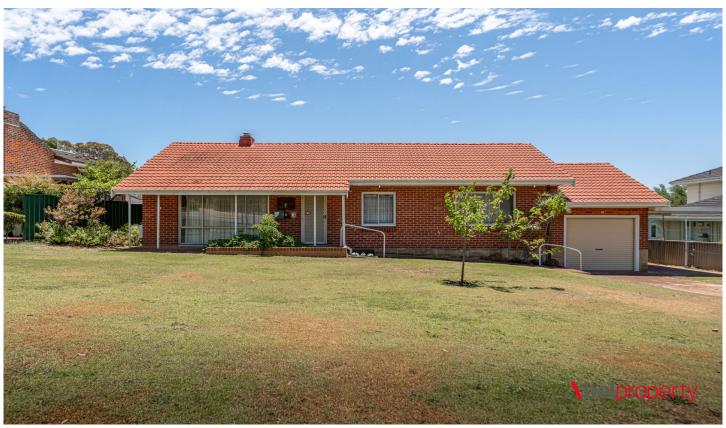

## 16 Dumfries Road Floreat WA

For the first time on the market, 16 Dumfries Road, Floreat unveils a rare gem - an original 3-bedroom, 1-bathroom home on 890sqm of prime land with a remarkable 27m frontage. Built in 1965, this solid residence presents a unique opportunity for the discerning buyer.

Step inside and explore the untapped potential within the versatile floorplan. Envision the possibilities as you tailor the space to your preferences and lifestyle. This home is more than a property; it's a piece of Floreat's history.

Embrace the sought-after lifestyle with proximity to The Herdsman Grocer, Herdsman Lake, and Bold Park. Indulge in the vibrant cafe culture, take a leisurely stroll through natural havens, and enjoy the richness of nearby