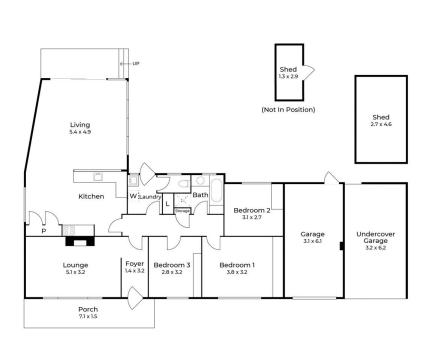

## 16 DUMFRIES ROAD, FLOREAT

Residence 115m²| Garage 19m²|Undercover Garage 20m²| Shed 16m²|Porch 11m²
Total Area 890m²

belproperty

Drawn for marketing purposes only. All measurements are approximate and not to scale. They are subject to errors and inaccuracies and no liability will be accepted. Interested parties shouldindependently verify and obtain their own legal advice.