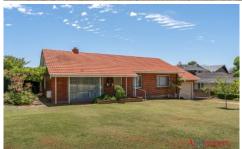

## 16 Dumfries Road Floreat WA

For the first time on the market, 16 Dumfries Road, Floreat unveils a rare gem - an original 3-bedroom, 1-bathroom home on 890sqm of prime land with a remarkable 27m frontage. Built in 1965, this solid residence presents a unique opportunity for the discerning buyer.

Step inside and explore the untapped potential within the versatile floorplan. Envision the possibilities as you tailor the space to your preferences and lifestyle. This home is more than a property; it's a piece of Floreat's history.