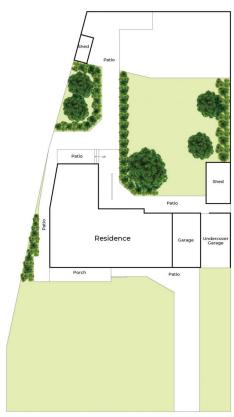

## 16 DUMFRIES ROAD, FLOREAT

Residence 115m²| Garage 19m²|Undercover Garage 20m²| Shed 16m²|Porch 11m²
Total Area 890m²

belproperty

Drawn for marketing purposes only. All measurements are approximate and not to scale. They are subject to errors and inaccuracies and no liability will be accepted. Interested parties shouldindependently verify and obtain their own legal advice.