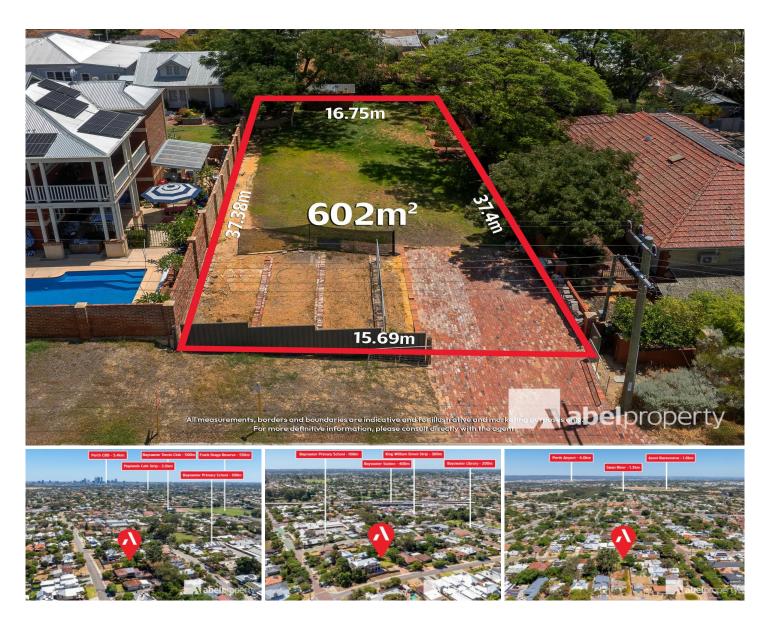

## 12 Almondbury Street Bayswater WA

Discover a truly outstanding opportunity in Bayswater's beautiful village precinct.

Bring your property dreams to life on this fabulous 602sqm block, which boasts an impressive 15.69m frontage. It's only moments from Bayswater Train Station, Bayswater Primary School and St Columbus Primary School, alongside everything else on offer in Bayswater town centre. Plus, you're just a short 6km from the CBD!

All the groundwork is complete on this big block - simply appoint your builder and watch your dream home come to life in a sensational corner of the world, close to the glorious Swan River. With cleared, flat land, your canvas is ready for transformation into the bespoke residence you've