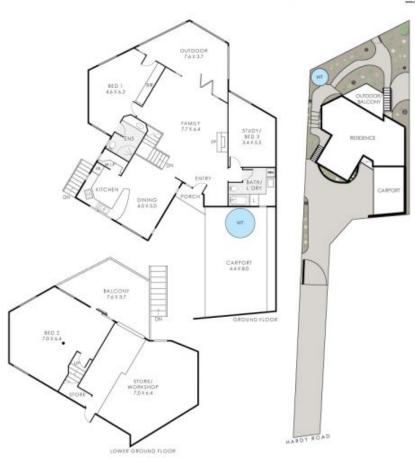

3 📭 2 🖺 2 😭

Type : House Land Size : 574 sqm

View: https://www.abelproperty.com.au/8005840

Jason Ryan 08 9208 1999

For full version visit the website

45 Hardy Road, Ashfield

Residence 215m² | Carport 39m² | Porch Total Area 296m²

2m² Outdoor

20m² Balcony 20m²

abelproperty