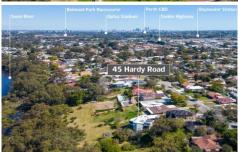

## 45 Hardy Road Ashfield WA

At one with the riverside landscape, this architecturally designed, environmentally friendly home has rightfully won numerous awards. Set well back from the street, and nestled close to the Swan on a steep, riverside 574sqm green titled block, this delightful property has won Housing Industry Association Awards for its energy efficiency and innovative use of steel.

3 📭 2 🖺 2 😭

Type : House Land Size : 574 sqm

View: https://www.abelproperty.com.au/8005840

Jason Ryan 08 9208 1999

For full version visit the website

45 Hardy Road, Ashfield

Residence 215m² | Carport 39m² | Porch Total Area 296m²