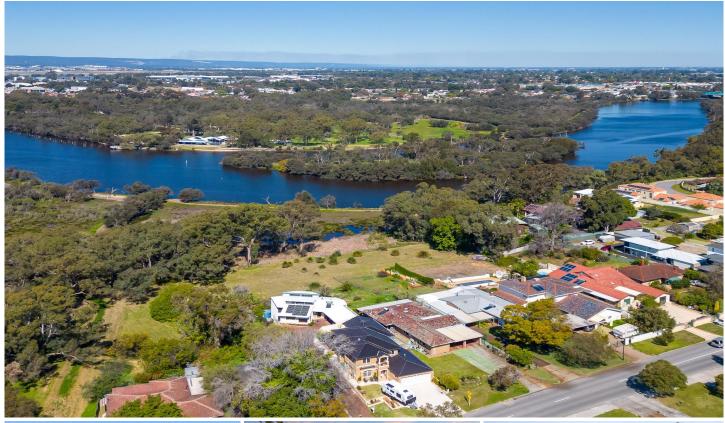

## 45 Hardy Road Ashfield WA

At one with the riverside landscape, this architecturally designed, environmentally friendly home has rightfully won numerous awards. Set well back from the street, and nestled close to the Swan on a steep, riverside 574sqm green titled block, this delightful property has won Housing Industry Association Awards for its energy efficiency and innovative use of steel.

Architecturally designed by Allan J Davies and built by Kings Building, this is a 3-bedroom, 2-bathroom home that fits perfectly with its surroundings. It's a steel-framed, two-storey structure with 3 water tanks, louvred windows, and a passive solar design that makes it extremely sustainable and an absolute pleasure to live in.