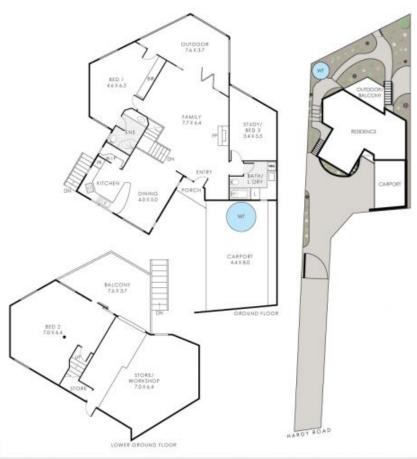

3 📭 2 🖺 2 😭

Type : House Land Size : 574 sqm

View: https://www.abelproperty.com.au/8005840

Jason Ryan 08 9208 1999

For full version visit the website

45 Hardy Road, Ashfield

Residence 215m² | Carport 39m² | Porch Total Area 296m²

2m² Outdoor

20m² Balcony 20m²

abelproperty