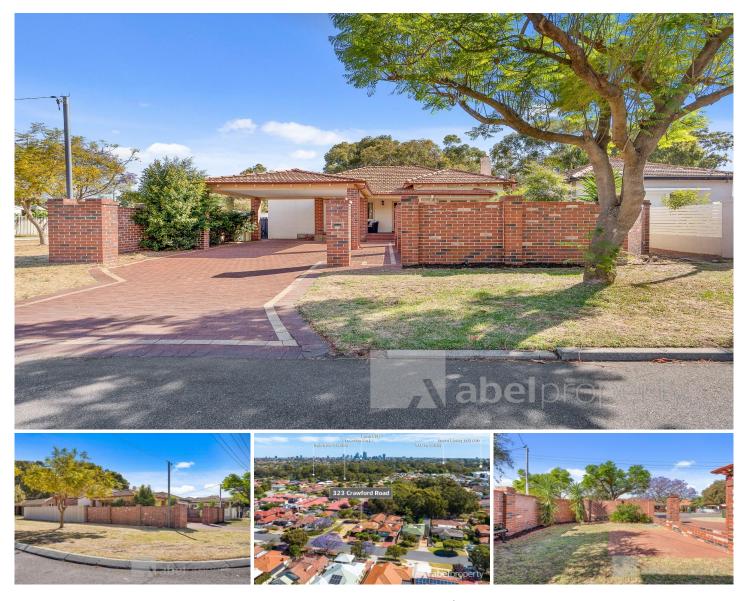

### 323 Crawford Road Inglewood WA

Nestled in a prize corner location in idyllic Inglewood, this charming character home is the one you've been waiting for.

With its original features, stained glass windows, high ceilings, jarrah floorboards and feature fireplace, you'll fall in love at first sight with this character beauty. It boasts three beautiful bedrooms and one modern bathroom, with a gorgeous, cosy, sun-filled living room - as a well as a front verandah to spend long summer evenings on.

This lovely home sits on a 312sqm corner block in a prime location, just moments away from Beaufort St with its many cafés, restaurants, bars and boutiques. Mount Lawley Golf Course and Macaulay Park are both within walking

# 3 🎮 1 🚰 2 🚘

| Туре      | : House                                   |
|-----------|-------------------------------------------|
| Land Size | : 312 sqm                                 |
| View      | : https://www.abelproperty.com.au/8005838 |