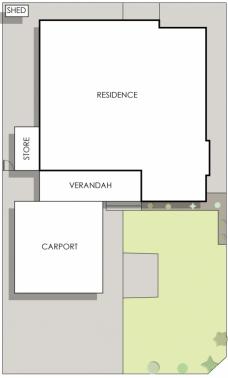

## For full version visit the website

https://www.abelproperty.com.au

CRAWFORD ROAD

This footplan is for likelihood purposes only to show the logout of the property. White every effort has been made to ensure the accuracy of this food pains, of measurements, and any effort information how may an accountain histophistician cut, Measurement, and and alonge do not include a measurement and accountain the provider on the Measurement and alonge do not include a for any error, omittain, mitargeneration or use of any information shown on the find floor class. Not to be used for any other purposes.

#### 323 Crawford Road, Inglewood

Residence 92m<sup>2</sup> | Carport 28m<sup>2</sup> | Verandah 10m<sup>2</sup> | Store 4m<sup>2</sup> Total Area 134m<sup>2</sup>

A abelproperty