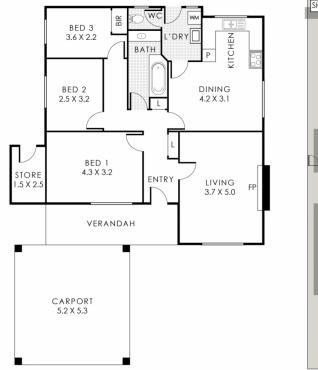

## For full version visit the website

https://www.abelproperty.com.au

CRAWFORD ROAD

This footplan is for likelihood purposes only to show the logout of the property. White every effort has been made to ensure the accuracy of this food pains, of measurements, and any effort information how may an accountain histophistician cut, Measurement, and and alonge do not include a measurement and accountain the provider on the Measurement and alonge do not include a for any error, omittain, mitargeneration or use of any information shown on the find floor class. Not to be used for any other purposes.

#### 323 Crawford Road, Inglewood

Residence 92m<sup>2</sup> | Carport 28m<sup>2</sup> | Verandah 10m<sup>2</sup> | Store 4m<sup>2</sup> Total Area 134m<sup>2</sup>

A abelproperty