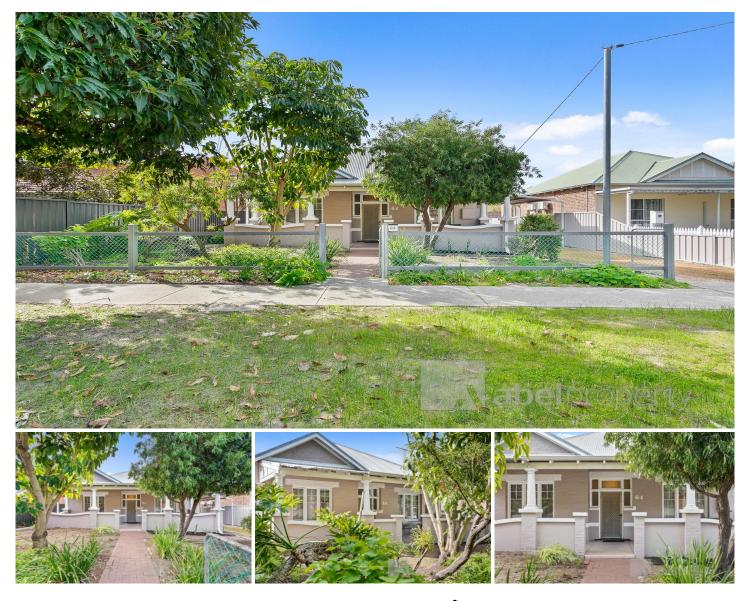

#### 64 Fourth Avenue Mount Lawley WA

This home is the rarest of finds: a period property in a prime Mt Lawley position, ready for its next chapter.

This character home is located on tree-lined Fourth Avenue, walking distance from Beaufort Street and close to everything you could possibly need for a relaxed, low-key lifestyle.

Built in 1935, this characterful home has had the same owners for 65 years. It retains so many of its original period features, including the wide front porch, timber architraves, high ceilings and Jarrah floorboards.

Extended in the 1990s, this property now boasts three very large bedrooms and additional living areas, as well as a double garage and fabulous front and rear garden.

Sitting on a big 627 sqm block zoned R30 with right-of-way