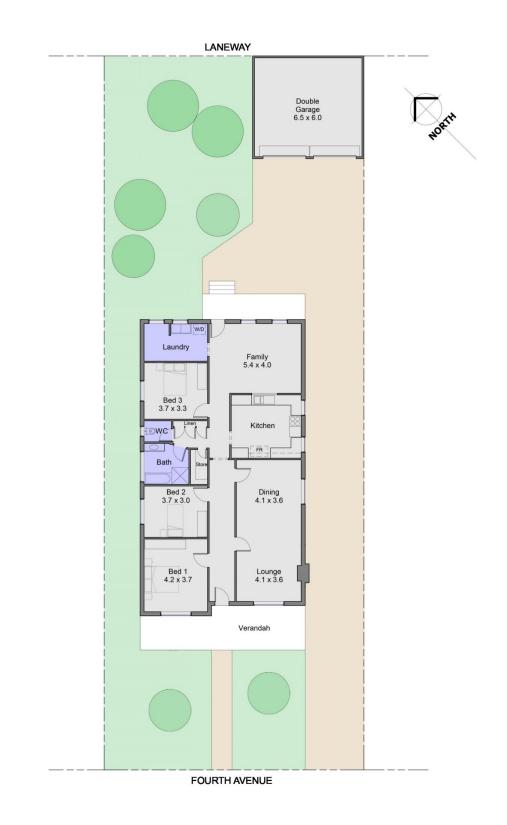

### Approximate Areas

Residence: 160m<sup>2</sup> Garage: 40m<sup>2</sup> Verandah: 30m<sup>2</sup>

Total Area: 230m<sup>2</sup>

This floorplan is for illustration purposes only to show the layout of the property whilst every effort has been made to ensure the accuracy of this floorplan, all measurements and any other information shown are an approximate interpretation only. Measurements and total areas do not include or account for wall thicknesses or roof area under eaves. This plan is for real estate purposes only.

## 64 Fourth Avenue, MOUNT LAWLEY