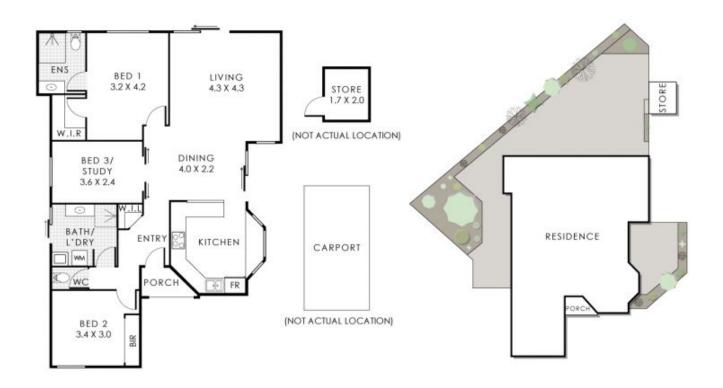

#### 2/182 Salvado Road, Wembley

 Residence
 94m²
 Porch
 1m²
 Store
 3m²
 Carport
 12m²

 Total Area
 110m²
 Total Strata Lot
 210m²

abelproperty

No happing to be further propose only to show the process of the papers, third wave allowing been well to ensure the accuracy of the future data. If ensurements, and any data information and accuracy on appropriate information and accuracy and accuracy to the future data in the future information to accuracy on appropriate information and accuracy accuracy accuracy accuracy to accuracy to accuracy accura