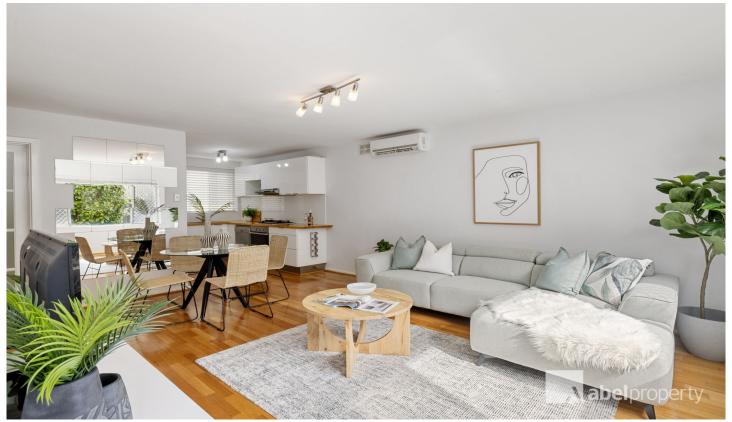

## 3/1a Jersey Street Daglish WA

This fully renovated, ground floor unit is opposite a pocket park, is villa styled, and enjoys a lovely garden aspect. It is the perfect starter or investment. Preferable ground floor position and in a highly desirable, smaller, vintage group. The benefits do not end there! The location is incredible and near absolutely everything!

## THE FEATURES YOU WILL LOVE

- \* Inviting front, north facing verandah that has room for potted plants, a small barbeque and an Umbrella with an outdoor setting -its an idyllic lifestyle at an affordable price.
- \* Tastefully renovated, nothing to spend simply move in and enjoy.
- \* Floorplan with a focus on amazing Open Plan