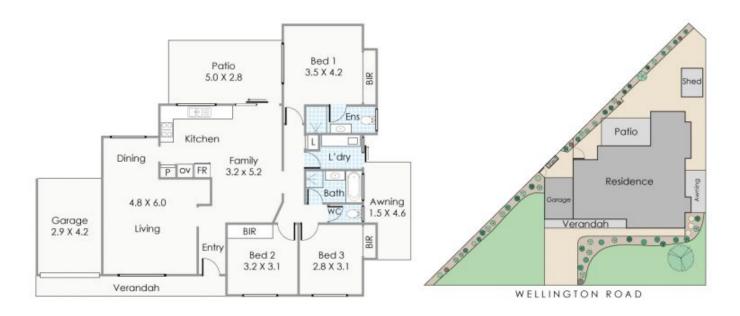

## 3 📭 2 🖺 1 🗬

Type : House
Building Size : 149 sqm
Land Size : 471 sqm

View: https://www.abelproperty.com.au/80058

29

Janelle Laretive 08 9208 1999

### Approximate Areas

Residence: 105m² Garage: 12m² Patio: 14m² Verandah: 8m² Awning: 9m²

Total Area: 148m²

This foograph is trifunded purposes only trained the special of the program, Whitel every effort has been made to extruse the occurred of the foot prior of measurements, and any other information reven use an approximate helperatelism only. Measurements and told areas do not include an account for wall finitely and and extreme the control of the desired of the help factor or expossible for any extra containing managementation or use of any information intown on the final factor plan. Into those well for any other purpose.

72B Wellington Road, Dianella