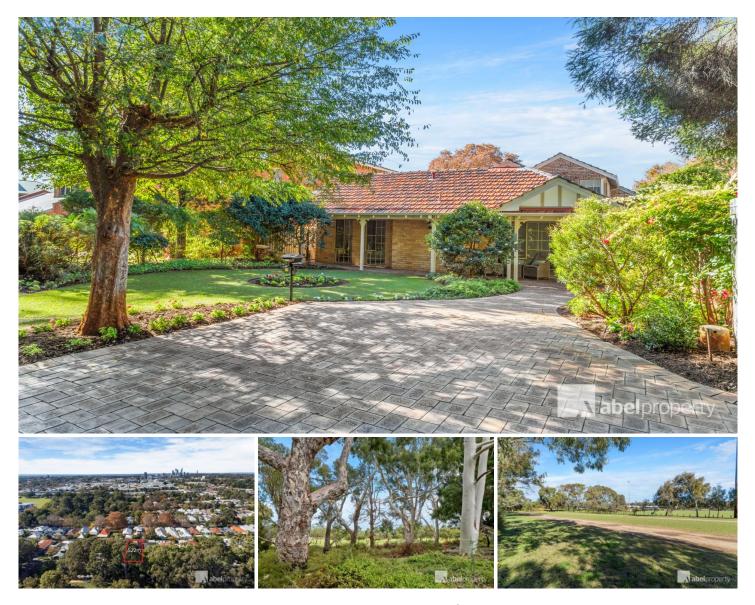

## **\bel**property

32 Halesworth Road Jolimont WA

UNDER OFFER BY JANELLE

Opportunities to purchase in this sort after location do not present themselves often - seize the day!

This understated, classic, colonial inspired, beauty is in a quiet Cul de sac, amongst leafy surrounds, opposite sprawling parkland and beautiful established tree canopies. It really does not get more idyllic than this! The lifestyle on offer is outstanding - near to Perth City, Subiaco and our beautiful coastline.

Impeccably maintained, recently refurbished, the residence is a surprise packet that will please those searching for a special location and a quality, 2 level home of substance

## For full version visit the website

| 4 🍋 | 2 🚔 | 4 🚘 |
|-----|-----|-----|
|-----|-----|-----|

| Туре                 | : House                                 |
|----------------------|-----------------------------------------|
| <b>Building Size</b> | : 178 sqm                               |
| Land Size            | : 522 sqm                               |
| View                 | : https://www.abelproperty.com.au/80058 |
|                      | 28                                      |