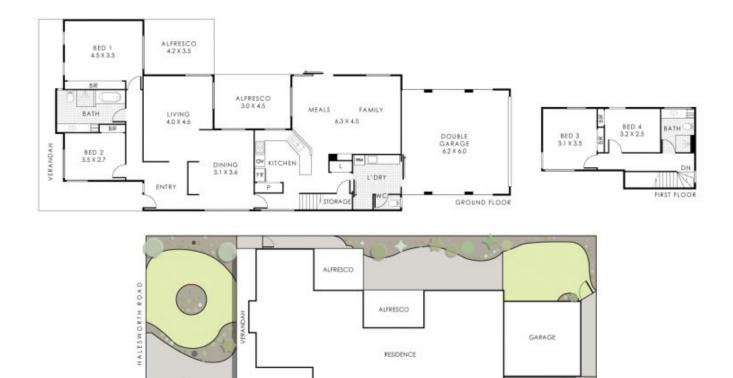

## 32 Halesworth Road, Jolimont

Internal 178m<sup>2</sup> External 88m<sup>2</sup> Total Area 266m<sup>2</sup>

(1) abelproperty

SHED