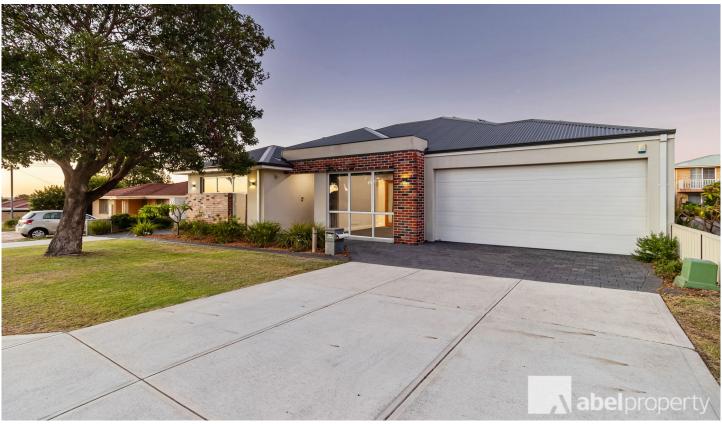

## 39A Lawley Street Tuart Hill WA

Indulge in luxury living with this stunning 3 Bedroom 2 Bathroom residence, proudly positioned on an exclusive street front. Boasting an expansive 293m2 of land and 186m2 of living space, no expense has been spared in creating a home that exudes sophistication and quality.

Bask in the abundance of natural light that floods the open-plan design, enhancing the spacious and contemporary living areas. Two separate living/theatre spaces add an extra layer of allure, providing versatility for your lifestyle needs.

The clever design features amazing high ceilings with bulk heads, a stunning entry and a convenient drop zone with extra storage. Enjoy the added luxury of ducted refrigerated

3 📭 2 🔓 2 🖨

Type : Villa Land Size : 293 sqm