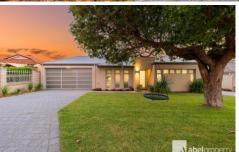

## 72A Eldorado Street Tuart Hill WA

Step into the lap of luxury with this exclusive three-bedroom home boasting high-quality finishes and expansive living. Embracing 191m2 of living space and 282m2 of land area, this Street front residence is designed for contemporary living featuring an open plan design that invites natural sunlight and offers the versatility of two separate living zones.

This stunning property is adorned with a range of quality features. From the elegant 30-course ceilings, recessed ceilings and custom Colourbond gutters to the refined touches like light troughs in the theatre room - every detail exudes sophistication. Revel in the elegance of 600x600 porcelain floor tiles in the main living areas, full-height tiling in bathrooms and ensuites and stone benchtops throughout.