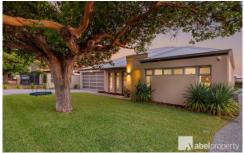

## 72A Eldorado Street Tuart Hill WA

Step into the lap of luxury with this exclusive three-bedroom home boasting high-quality finishes and expansive living. Embracing 191m2 of living space and 282m2 of land area, this Street front residence is designed for contemporary living featuring an open plan design that invites natural sunlight and offers the versatility of two separate living zones.

This stunning property is adorned with a range of quality features. From the elegant 30-course ceilings, recessed ceilings and custom Colourbond gutters to the refined touches like light troughs in the theatre room - every detail exudes sophistication. Revel in the elegance of 600x600 porcelain floor tiles in the main living areas, full-height tiling in bathrooms and ensuites and stone benchtops throughout.