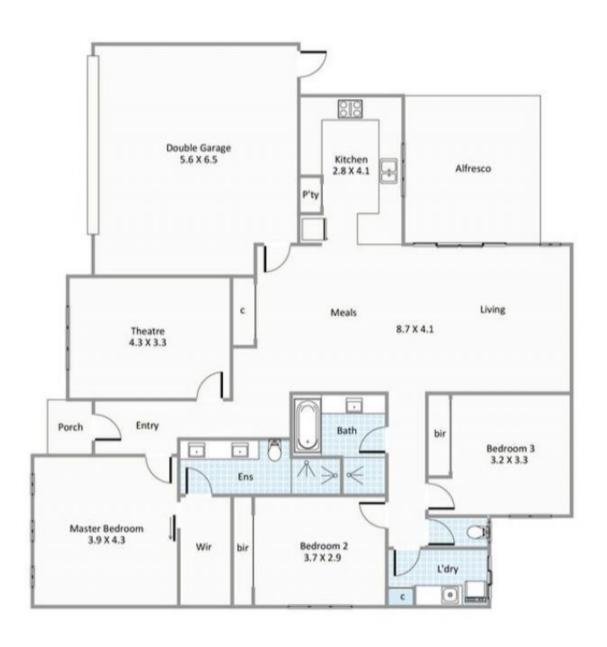

## 72A Eldorado Street Tuart Hill WA

Step into the lap of luxury with this exclusive three-bedroom home boasting high-quality finishes and expansive living. Embracing 191m2 of living space and 282m2 of land area, this Street front residence is designed for contemporary living featuring an open plan design that invites natural sunlight and offers the versatility of two separate living zones.

This stunning property is adorned with a range of quality features. From the elegant 30-course ceilings, recessed ceilings and custom Colourbond gutters to the refined touches like light troughs in the theatre room - every detail exudes sophistication. Revel in the elegance of 600x600 porcelain floor tiles in the main living areas, full-height tiling in bathrooms and ensuites and stone benchtops throughout.

3 📭 2 🔓 2 😭

Land Size: 282 sqm

View: https://www.abelproperty.com.au/8005820

Dominic Ferraro 08 9208 1999

## **GROUND FLOOR**

Residence: 191m<sup>2</sup> Alfresco: 15m<sup>2</sup>

Porch: 2m²

Total Area: 281m<sup>2</sup>

All measurements are estimates
All dimensions are in metres.
Plans are for demonstration only.