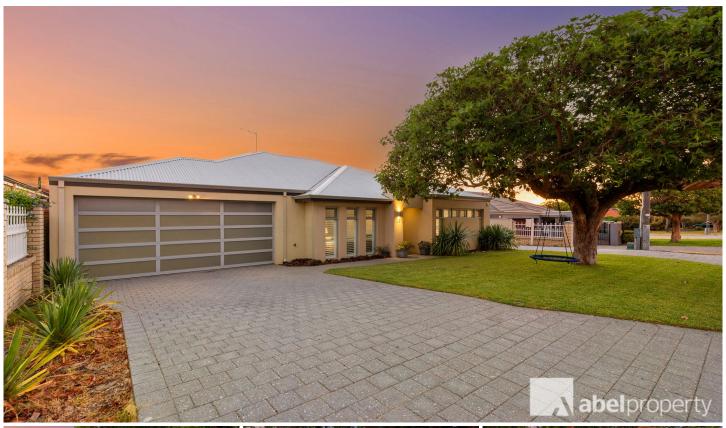

## 72A Eldorado Street Tuart Hill WA

Step into the lap of luxury with this exclusive three-bedroom home boasting high-quality finishes and expansive living. Embracing 191m2 of living space and 282m2 of land area, this Street front residence is designed for contemporary living featuring an open plan design that invites natural sunlight and offers the versatility of two separate living zones.

This stunning property is adorned with a range of quality features. From the elegant 30-course ceilings, recessed ceilings and custom Colourbond gutters to the refined touches like light troughs in the theatre room - every detail exudes sophistication. Revel in the elegance of 600x600 porcelain floor tiles in the main living areas, full-height tiling in bathrooms and ensuites and stone benchtops throughout.