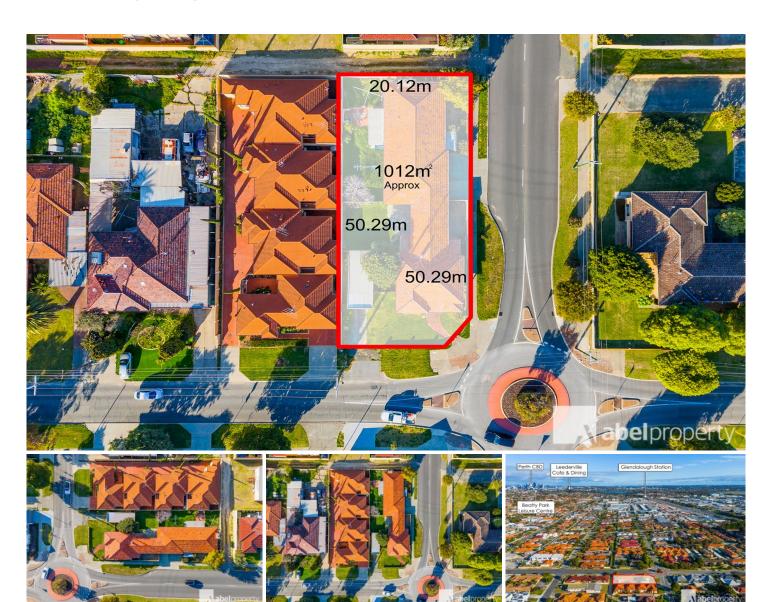

## 126 Albert Street Osborne Park WA

Unlock The Potential Of This Super Centro Development Site

This large corner site on a flat, 1012m2 land parcel offers a rare chance to secure a solid investment in a sought-after location. With R40 zoning and a prime position, this property presents a golden opportunity for savvy investors and developers.

## Property Highlights:

\* Location: Situated at the gateway to the CBD and Osborne Park Business District, this property boasts convenient freeway access, making commuting a breeze.

6 📭 2 🔓 4 😭

Type : House Land Size : 1012 sqm