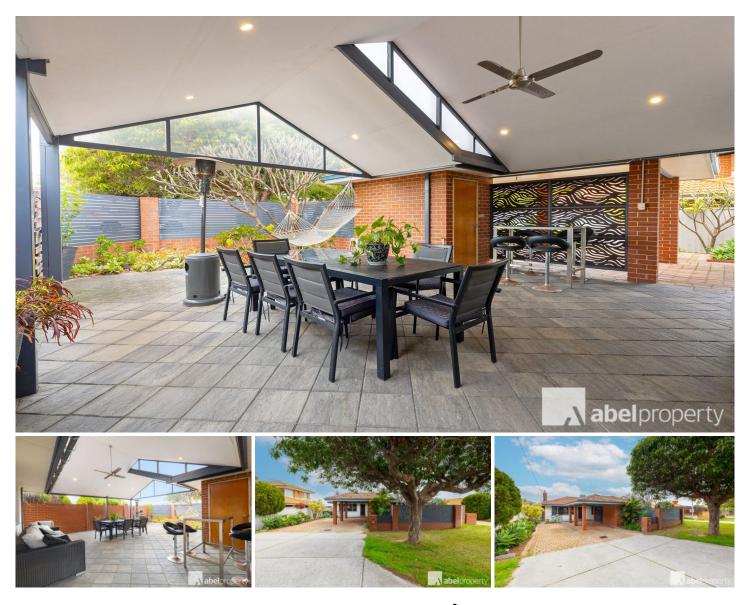

The highlight of this property is its huge alfresco entertaining area, perfect for hosting guests or enjoying some well-deserved relaxation. With secure perimeter fencing, you can enjoy privacy and peace of mind, knowing that everything inside is protected.