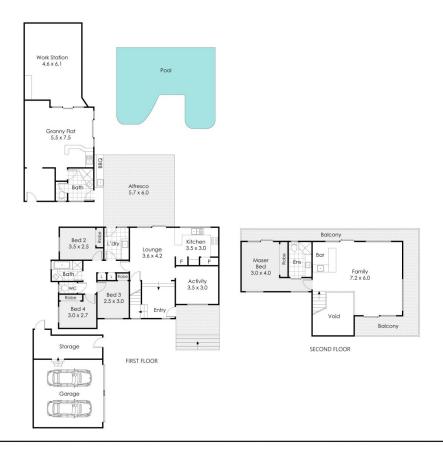

Your sanctuary awaits set back from the road with a massive driveway and offers multiple living areas, self-contained granny flat, all seasons outdoor entertaining, sparkling below ground pool together with an alfresco

4 2 2 2

Type : House Land Size : 818 sqm

View: https://www.abelproperty.com.au/8005799

Dominic Ferraro 08 9208 1999

For full version visit the website

## 19 Lyndale Street, Gwelup

341 m² 4 Bed 3 Bath

2 Car

This floor plan is not to scale. Dimensions are approximate and therefore should only be used for illustrative purposes.