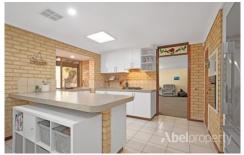

The open-plan tiled kitchen and dining area serve as the heart of the home, fostering togetherness and connection as meals are prepared and shared amidst views of the property's gardens and the serene Helena Valley hills. Meanwhile, the separate lounge room provides versatility, ensuring there's always a space for relaxation and entertainment, further enhancing family harmony.