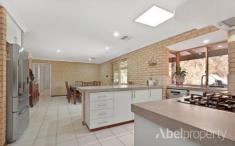

The open-plan tiled kitchen and dining area serve as the heart of the home, fostering togetherness and connection as meals are prepared and shared amidst views of the property's gardens and the serene Helena Valley hills. Meanwhile, the separate lounge room provides versatility, ensuring there's always a space for relaxation and entertainment, further enhancing family harmony.