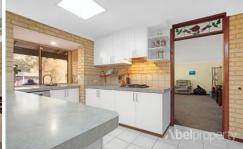

The open-plan tiled kitchen and dining area serve as the heart of the home, fostering togetherness and connection as meals are prepared and shared amidst views of the property's gardens and the serene Helena Valley hills. Meanwhile, the separate lounge room provides versatility, ensuring there's always a space for relaxation and entertainment, further enhancing family harmony.