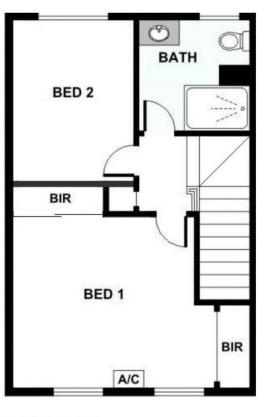

## 2 📭 1 🔓 1 😭

Type : Townhouse
Building Size : 80 sqm
Land Size : 80 sqm

View: https://www.abelproperty.com.au/80057

96

Deirdre McTiernan 08 9208 1999

FIRST FLOOR

**GROUND FLOOR** 

This floor plan is for illustration purposes only and to be used as a guide