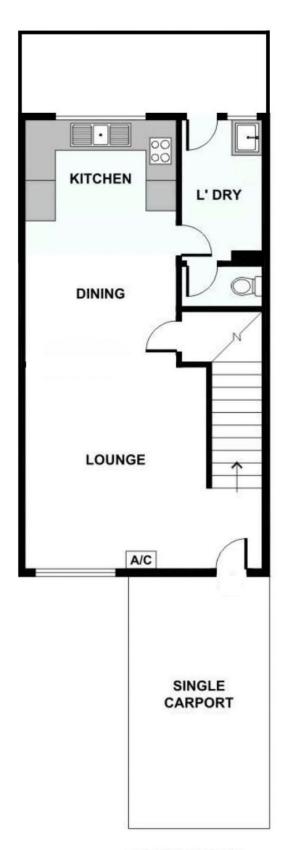

As you step inside, you are greeted by a naturally illuminated interior, where every detail has been carefully curated to create a welcoming ambiance. The renovated ground floor boasts a seamless flow between living spaces, featuring a separate lounge, well-appointed kitchen with a generous meals area, and a convenient laundry with an additional toilet.

## 2 📭 1 🔓 1 😭

Type : Townhouse
Building Size : 80 sqm
Land Size : 80 sqm

View: https://www.abelproperty.com.au/80057

96

Deirdre McTiernan 08 9208 1999

FIRST FLOOR

**GROUND FLOOR** 

This floor plan is for illustration purposes only and to be used as a guide