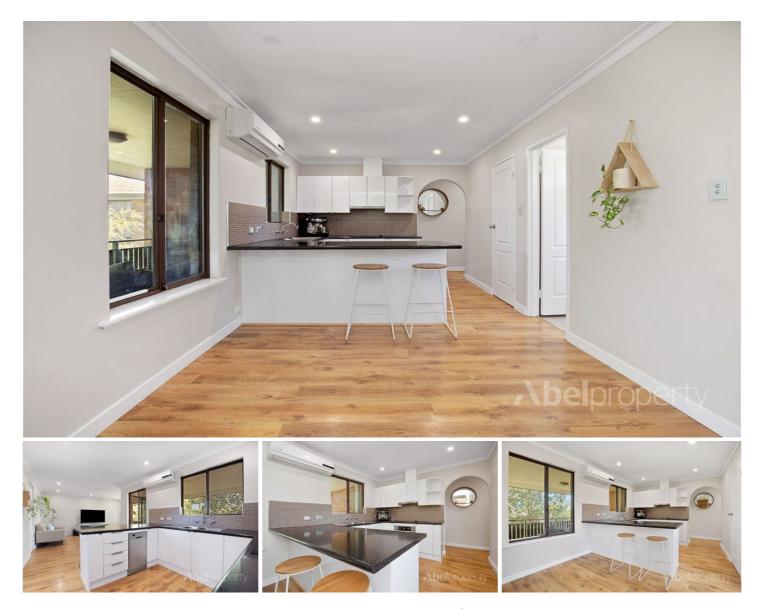

## 24/33 Stanley Street Scarborough WA

Homes like these don't come to the market often and this is a truly remarkable property with its modern style, beachside charm, and thoughtful renovations. Located in a private gated complex of 28 units, 24/33 Stanley Street is not to be missed.

Upon entering, you'll be welcomed into an open-plan living, kitchen and dining room which is bathed in natural light. The sleek design creates a contemporary and inviting ambiance while the seamless flow between the living area and kitchen allows for easy interaction and a harmonious atmosphere. With access to a private, calming balcony overlooking the gardens and pool area.

The kitchen itself, has had recent upgrades and a

For full version visit the website

| Туре      | : Unit                                    |
|-----------|-------------------------------------------|
| Land Size | : 83 sqm                                  |
| View      | : https://www.abelproperty.com.au/8005794 |