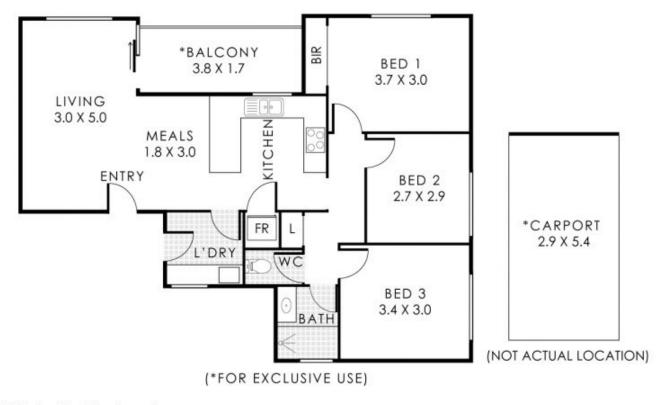

## 24/33 Stanley Street, Scarborough

Residence 83m<sup>2</sup> \*Balcony 6m<sup>2</sup> \*Carport 16m<sup>2</sup> Total Area 105m<sup>2</sup> Total Strata Lot 83m<sup>2</sup>

abelproperty

It is examine scalary of the long at the control of the opports. Well sets allow the or opports will be added at the state of the opports, will be offen and the or opports and the probability of the long at the state of the long at the or opports and the opports and the state of the state of the or the state of the state of