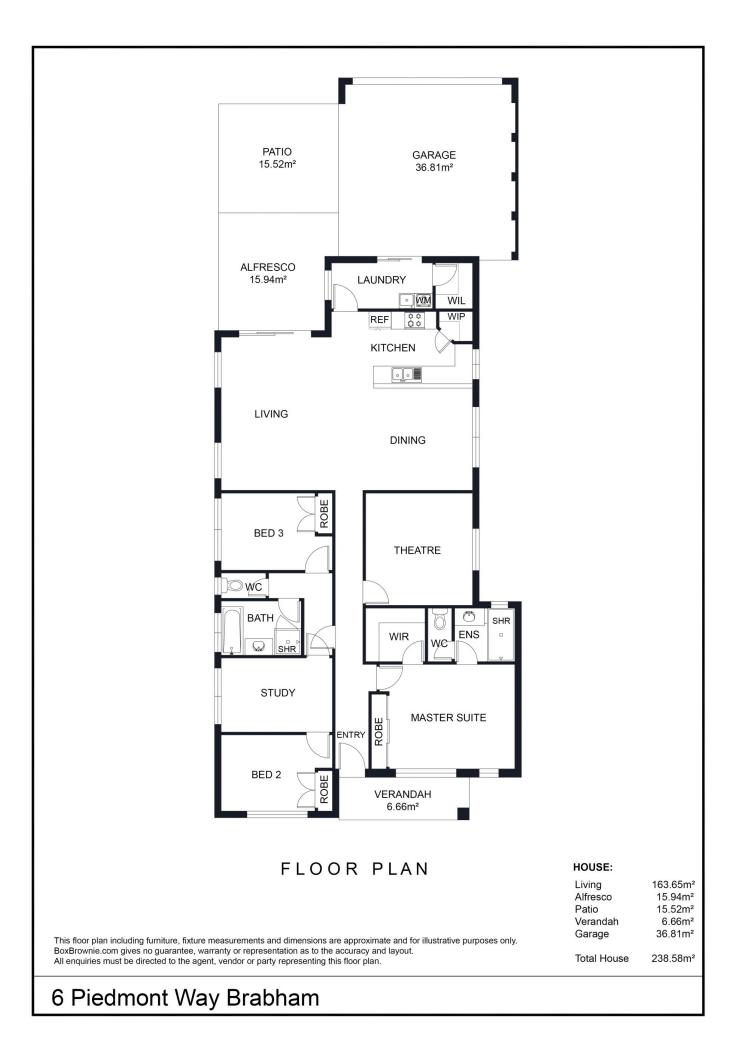

## 6 Piedmont Way Brabham WA

What an opportunity to snap up this very large and spacious 3 bedroom + study/potential 4th bed + theatre home complete with a fabulous outdoor entertaining area. The property is immaculate and a credit to the owners. Its a perfect lock and leave with great security and minimal gardening. Located close to schools, shops, public transport, parks, cafes and wineries. With the metro net Brabham train stain due for completion in 2024, this is a no brainer for the owner occupier wanting a pristine property or savy investor looking to add to their portfolio, this property is a must see, its a real beauty.

## FEATURES INCLUDE

- Stunning feature entrance hallway sets the scene for the high quality and size of the house

For full version visit the website

3 🛤 2 🚰 2 🚘

| Type<br>Building Size | : House<br>: 238.58 sam                 |
|-----------------------|-----------------------------------------|
| Land Size             | : 354 sqm                               |
| View                  | : https://www.abelproperty.com.au/80057 |
|                       | 90                                      |