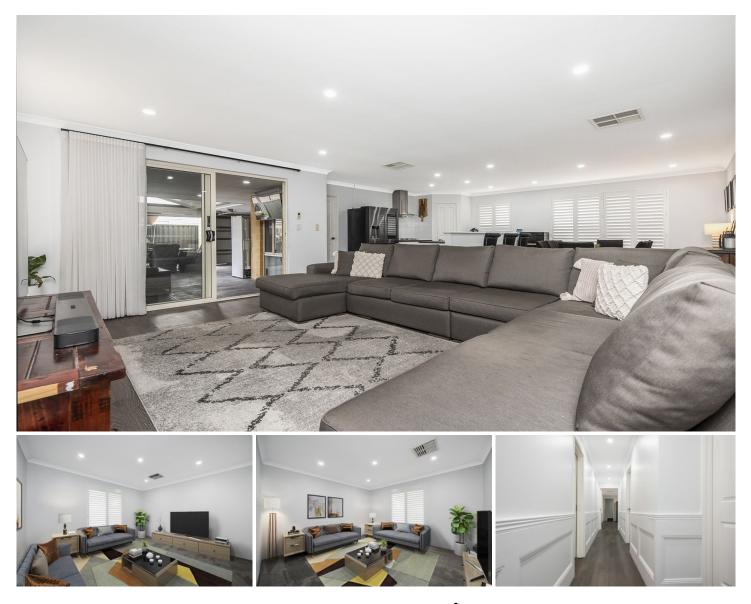

## 6 Piedmont Way Brabham WA

What an opportunity to snap up this very large and spacious 3 bedroom + study/potential 4th bed + theatre home complete with a fabulous outdoor entertaining area. The property is immaculate and a credit to the owners. Its a perfect lock and leave with great security and minimal gardening. Located close to schools, shops, public transport, parks, cafes and wineries. With the metro net Brabham train stain due for completion in 2024, this is a no brainer for the owner occupier wanting a pristine property or savy investor looking to add to their portfolio, this property is a must see, its a real beauty.

## FEATURES INCLUDE

- Stunning feature entrance hallway sets the scene for the high quality and size of the house

For full version visit the website

3 🛤 2 🚰 2 🚘

| Type<br>Building Size | : House<br>: 238.58 sam                 |
|-----------------------|-----------------------------------------|
| Land Size             | : 354 sqm                               |
| View                  | : https://www.abelproperty.com.au/80057 |
|                       | 90                                      |