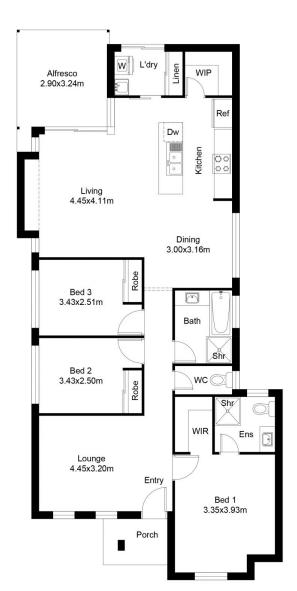

#### AT A GLANCE

3 bedroom, 2 bathroom, 2 car garage, front lounge room, family, dining, kitchen, alfresco, back yard

For full version visit the website

### 3 📭 2 🔓 2 🗬

Type : House Building Size : 167.57 sqm Land Size : 300 sqm

View: https://www.abelproperty.com.au/80057

89

Carolyn May 08 9208 1999

FLOOR PLAN

This floor plan including furniture, fixture measurements and dimensions are approximate and for illustrative purposes only. BoxBrownie.com gives no guarantee, warranty or representation as to the accuracy and layout. All enquiries must be directed to the agent, vendor or party representing this floor plan.

House Living: 117.88 m²
Garage: 36.60 m²
Alfresco: 9.72 m²
Porch: 3.37 m²

167.57 m<sup>2</sup>

Total House: