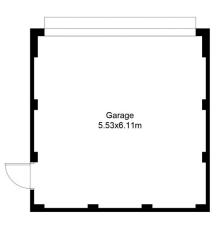

### 3 📭 2 🔓 2 🗬

Type : House Building Size : 167.57 sqm Land Size : 300 sqm

View: https://www.abelproperty.com.au/80057

89

Carolyn May 08 9208 1999

FLOOR PLAN

This floor plan including furniture, fixture measurements and dimensions are approximate and for illustrative purposes only. BoxBrownie.com gives no guarantee, warranty or representation as to the accuracy and layout. All enquiries must be directed to the agent, vendor or party representing this floor plan.

House Living: 117.88 m²
Garage: 36.60 m²
Alfresco: 9.72 m²
Porch: 3.37 m²

167.57 m<sup>2</sup>

Total House: