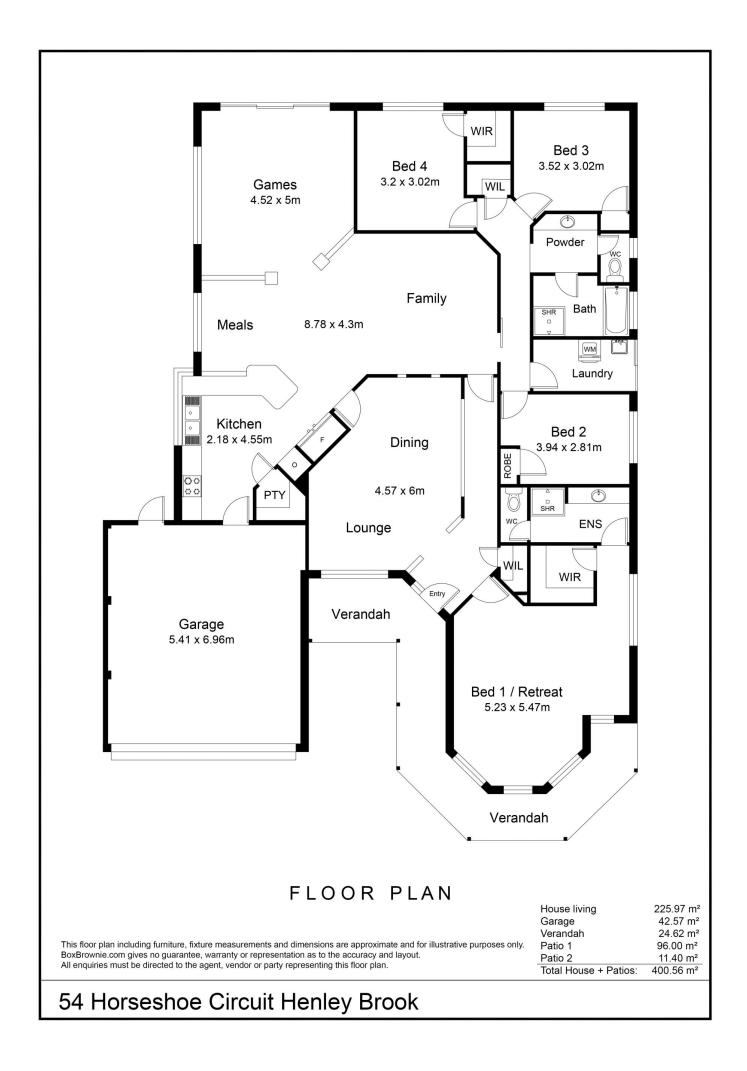

AT A GLANCE

House 1 - 4 bedroom, 2 bathroom, 3 living, double garage

For full version visit the website