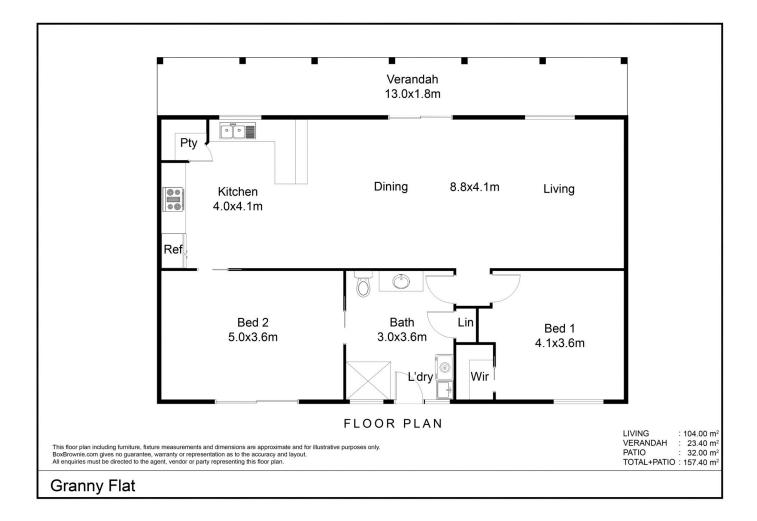

## 54 Horseshoe Circuit Henley Brook WA

What a rare opportunity to secure this beauty of a property that offers so many options - everything for every member of the family and so much more. First time to market, the owners have created a true masterpiece that allows extended families to live in harmony, the extensive grounds and pool for the kids and pets, the powered workshop (potential to be extended) for the tradsman or a man cave, the super long side driveway for vehicles and toys, the self contained granny flat for family or take the opportunity to rent it out, it even has its own parking and back yard entertaining and the massive outdoor patio to bring you all together.