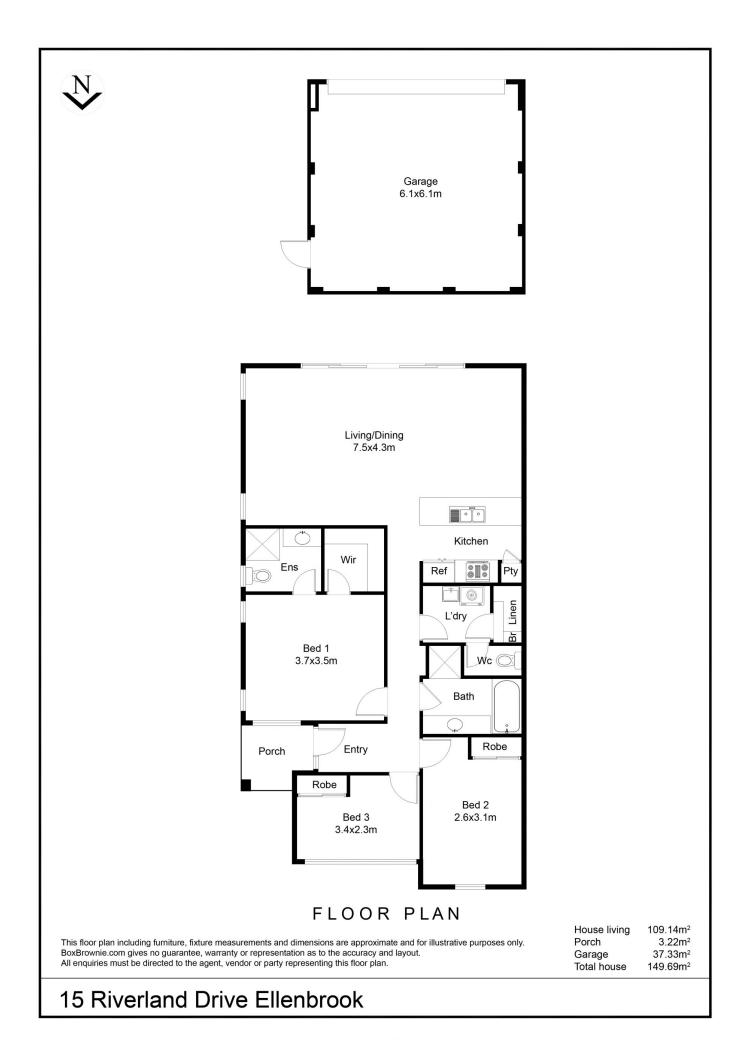

#### AT A GLANCE

3 bed, 2 bath, 2 car garage, open plan living, dining, kitchen, outdoor entertaining on a corner block

### For full version visit the website

| Ī |
|---|
|   |

| Туре                 | : House                                 |
|----------------------|-----------------------------------------|
| <b>Building Size</b> | : 149.14 sqm                            |
| Land Size            | : 282 sqm                               |
| View                 | : https://www.abelproperty.com.au/80057 |
|                      | 85                                      |