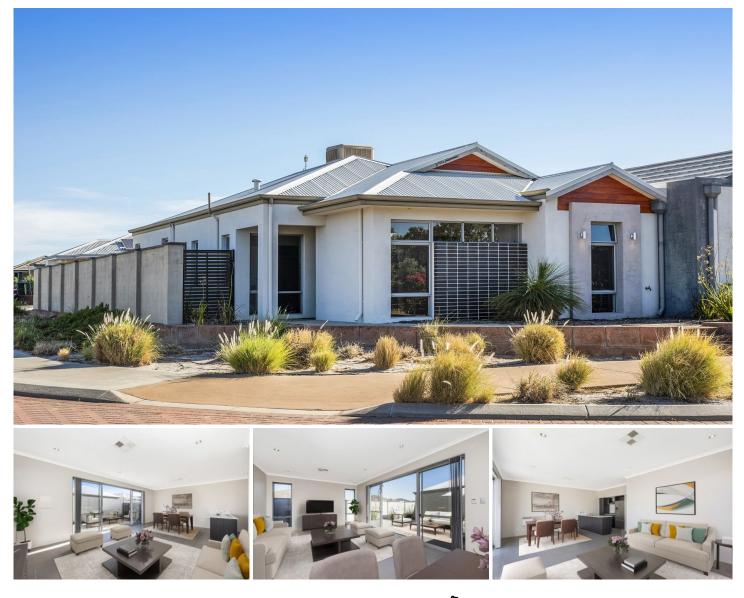

## **15 Riverland Drive Ellenbrook WA**

Looking to relax, unwind and enjoy life. Theres nothing to do here but enjoy the lifestyle. With never to be built out views over the Grassdale Wetlands and a spacious outdoor entertaining area all perched high on a corner block, ideal for the first home buyer, one to add to the investment portfolio, great down sizer or fantastic lock and leave, this property will tick the boxes.

#### AT A GLANCE

3 bed, 2 bath, 2 car garage, open plan living, dining, kitchen, outdoor entertaining on a corner block

# FEATURES INCLUDE

- Master bedroom with walk in robe
- En suite bathroom complete with shower, vanity and toilet