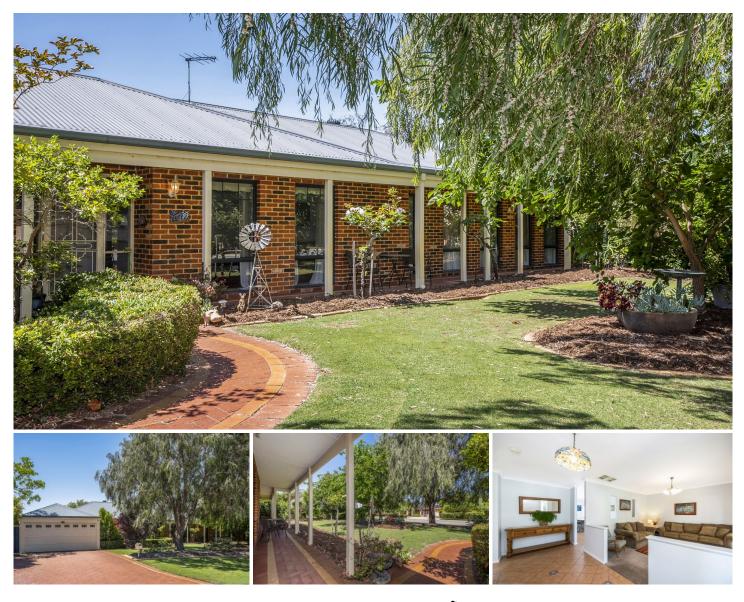

## **39 Horseshoe Circuit Henley Brook WA**

A credit to the owners who have successfully designed this property that makes you feel like you are in the country. After 22 years loving the charm, character and serenity, its time for the owners to downsize and hand over to a new family that will love and care for it just as they have.

Meticulously maintained and partially renovated this property oozes charisma that you will just love from the moment you arrive, you will want to see more.

## AT A GLANCE

5 bedroom, 2 bathroom, family, meals, kitchen, formal lounge, theatre, games/rumpus/studio, patio, workshop, pool and plenty of lush lawn and established gardens to both front and backyards