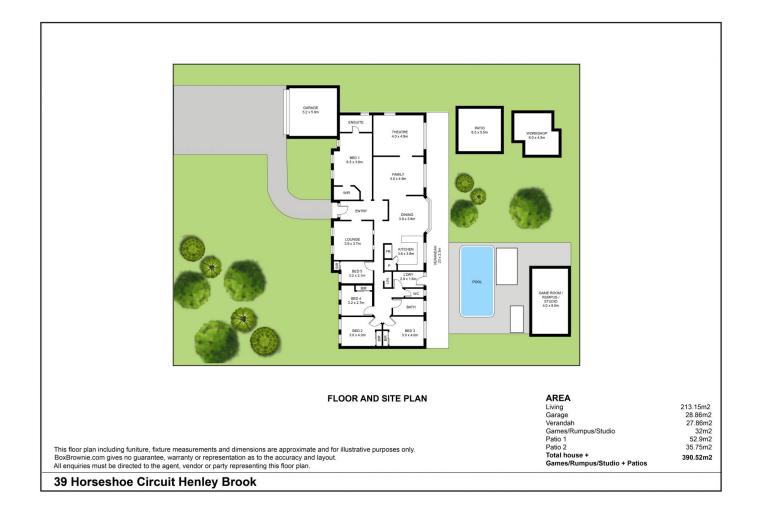

## AT A GLANCE

5 bedroom, 2 bathroom, family, meals, kitchen, formal lounge, theatre, games/rumpus/studio, patio, workshop, pool and plenty of lush lawn and established gardens to both front and backyards

## 5 🛤 2 🚰 3 🚘

| Туре          | : House           |
|---------------|-------------------|
| Building Size | : 390.52 sqm      |
| Land Size     | : 1102 sqm        |
| View          | : https://www.abe |