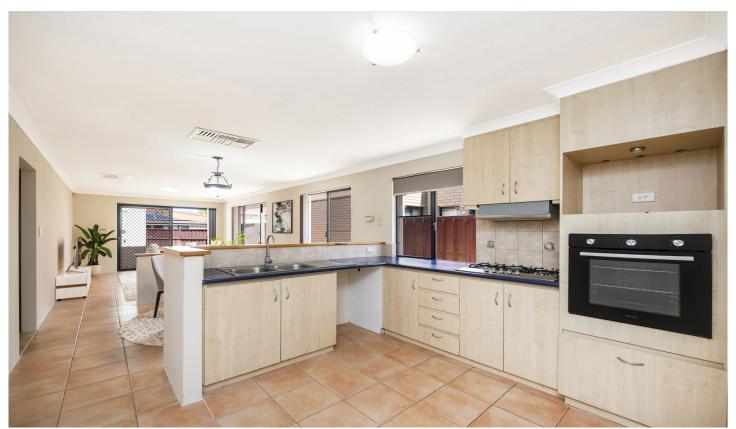

## 15 Trieste Avenue Ellenbrook WA

This refreshed charming character property is within easy access and a short walk to the main shopping centre, cafes, schools and the future Metronet Ellenbrook Train Station due for completion in 2024, overlooking a lovely park allowing you to enjoy the view of the open space and not feel hemmed in.

Ideal for the first home buyer, down sizer, savy investors looking to add to their portfolio, perfect lock and leave.

Beautifully revitalized throughout, freshly painted inside and out, with new carpets to all bedrooms and front living room plus new blinds to all rooms, this charming and private property is ready and waiting for its new owners, this one is a definite must see, there is nothing to do but move in and enjoy life.