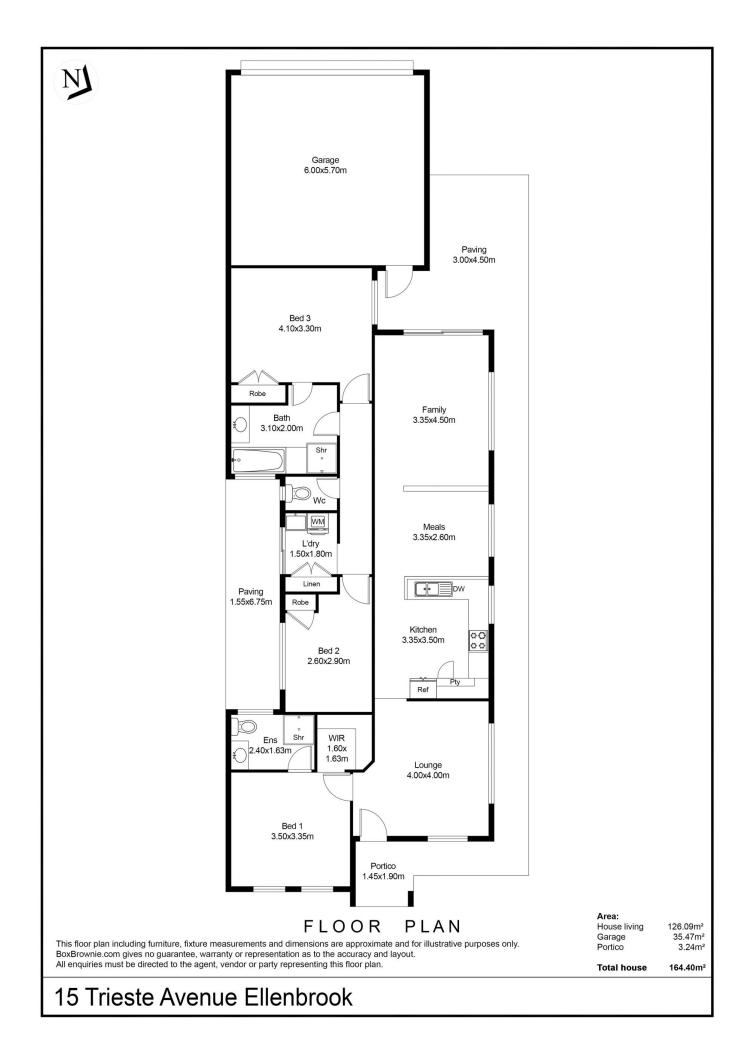

## 15 Trieste Avenue Ellenbrook WA

This refreshed charming character property is within easy access and a short walk to the main shopping centre, cafes, schools and the future Metronet Ellenbrook Train Station due for completion in 2024, overlooking a lovely park allowing you to enjoy the view of the open space and not feel hemmed in.

Ideal for the first home buyer, down sizer, savy investors looking to add to their portfolio, perfect lock and leave.

Beautifully revitalized throughout, freshly painted inside and out, with new carpets to all bedrooms and front living room plus new blinds to all rooms, this charming and private property is ready and waiting for its new owners, this one is a definite must see, there is nothing to do but move in and enjoy life.

## 3 🕮 2 🟪 2 🚘

Type : House Building Size : 164.4 sqm Land Size : 304 sqm

View: https://www.abelproperty.com.au/80057

82

Carolyn May 08 9208 1999