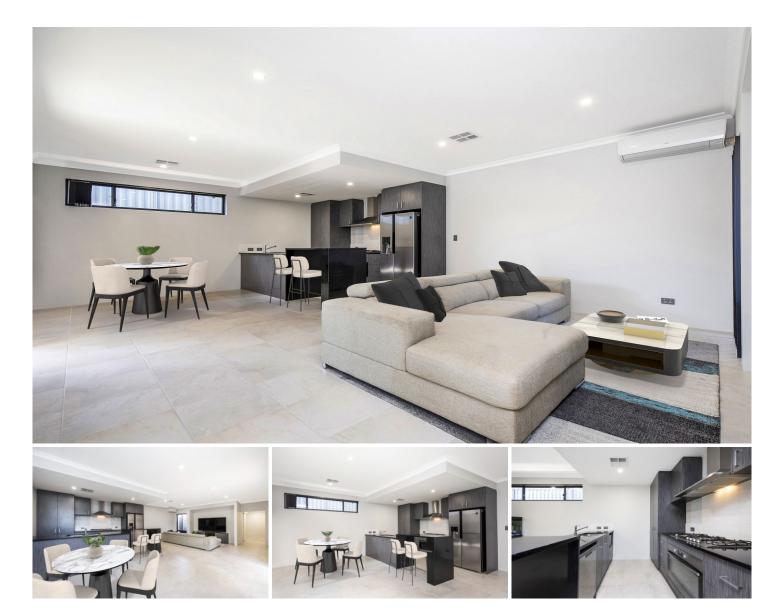

#### 32 Castlereagh Way Brabham WA

This property presents as new. Meticulously maintained and freshly painted, there is nothing to do but move in and enjoy. Perfect for the first home buyer wanting a pristine modern home, the downsizer looking for an easy maintenance property or the savy investor looking to add to their portfolio, this one is it and is a must view.

## AT A GLANCE

3 Bedroom, 2 bathroom, family, kitchen and dining, outdoor alfresco, 2 car garage

# FEATURES INCLUDE

- Spacious master bedroom with huge wall of mirrored robes

- Master en suite bathroom complete with double raised