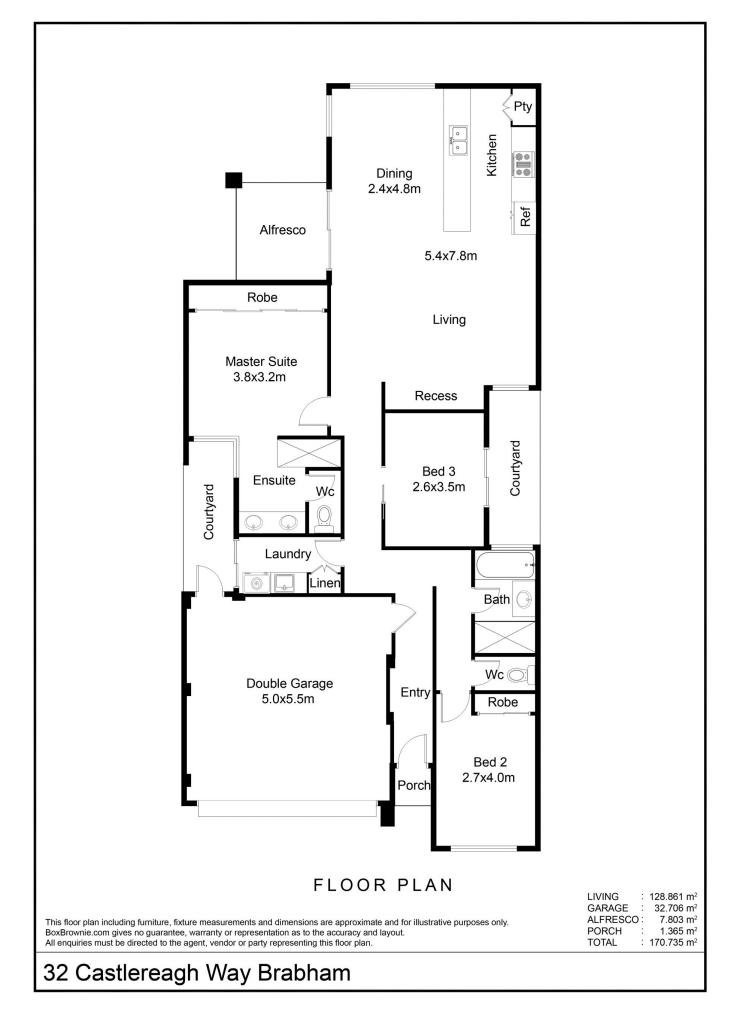

## AT A GLANCE

3 Bedroom, 2 bathroom, family, kitchen and dining, outdoor alfresco, 2 car garage

# FEATURES INCLUDE

- Spacious master bedroom with huge wall of mirrored robes

- Master en suite bathroom complete with double raised