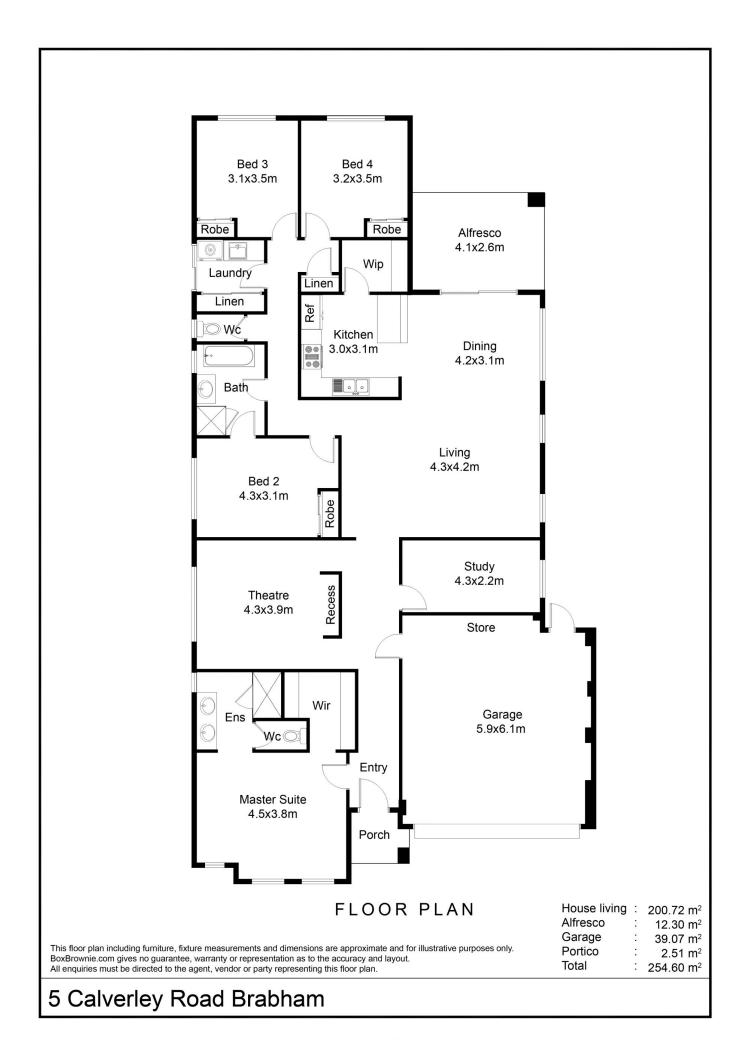

## AT A GLANCE

4 bedroom, 2 bathroom (semi en-suite to bed 2), Kitchen, family, dining, theatre, study/potential 5th bedroom, 2 car

For full version visit the website

## 4 🕒 2 📛 2 🖨

Type : House Price : \$ 695,000 Building Size : 254.6 sqm Land Size : 450 sqm

Land Size : 450 sqm View : https://www.abelproperty.com.au/80057

79

Carolyn May 08 9208 1999