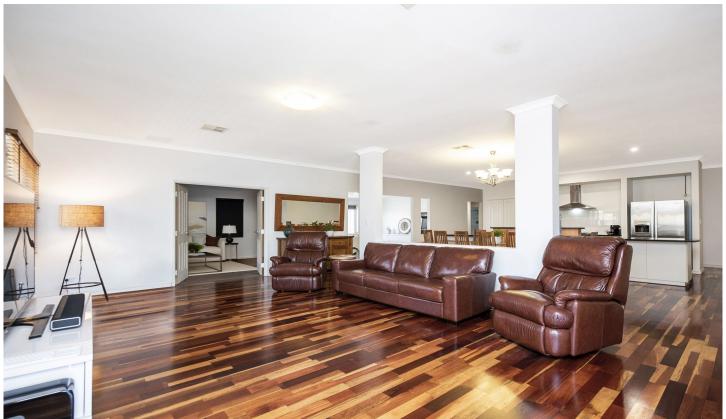

#### 11 Fewson Turn Ellenbrook WA

This meticulously maintained property is faultless. Huge Scott Park home on a large 624m2 block complete with side access and concrete pad for the caravan, trailer, boat or extra vehicles and still offering the potential to put in a pool (STCA\*) What an opportunity to secure!

### AT A GLANCE

4 bedroom, 2 bathroom, family, dining, study/ potential 5th bedroom, living room/activity/games and separate home theatre, double garage, triple driveway and side access with concrete pad for boat, caravan, trailer or cars

#### FEATURES YOU WILL LOVE

- Grand entrance foyer
- King size master bedroom with double walk in robes

For full version visit the website